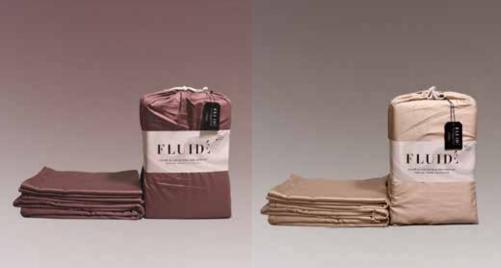

#### Deluxe Bed Sheets S24

Fresh, vibrant bedsheets for a restful night's sleep

FLUID

- Premium long-staple 400TC cotton.
- Breathable.
- Anti-Allergic fibres.
- Doesn't retain heat while you sleep.
- Available in Silver, Charcoal, Navy, White, Pale Blush, and Dune colours.
- Contains 1 Duvet cover, 1 Flat sheet, and 4 Standard pillowcases.