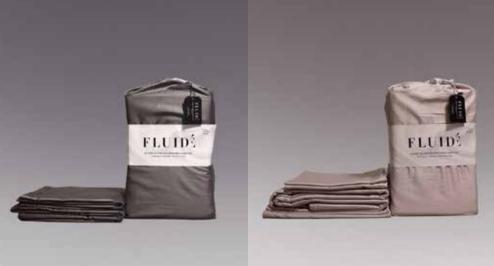

#### Deluxe Bed Sheets S24

Fresh, vibrant bedsheets for a restful night's sleep

FLUID

- Premium long-staple 400TC cotton.
- Breathable.
- Anti-Allergic fibres.
- Doesn't retain heat while you sleep.
- Available in Silver, Charcoal, Navy, White, Pale Blush, and Dune colours.
- Contains 1 Duvet cover, 1 Flat sheet, and 4 Standard pillowcases.