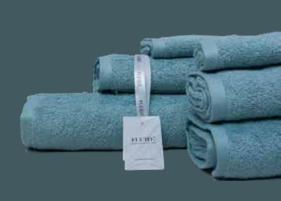

# Elba 3pcs Towel S24

Dry off in style with colourful, soft, and absorbent towels, which will leave you feeling refreshed.

- A 3-piece towel set of a Hand, Face, and Towel.
- 100% cotton.
- Lightweight and absorbs quickly.
- Gets softer wash after wash.
- Available in Glacier Grey, Dapple Grey, Oyster, Apricot Brandy, Fair Aqua, Blue Frozen, and White colours.

#### Siena Towel

Woven with love and designed for comfort.

- 100% cotton.
- Soft and fluffy.
- Tear-resistant.
- Available colours: Black, Blue, Gray, and White.