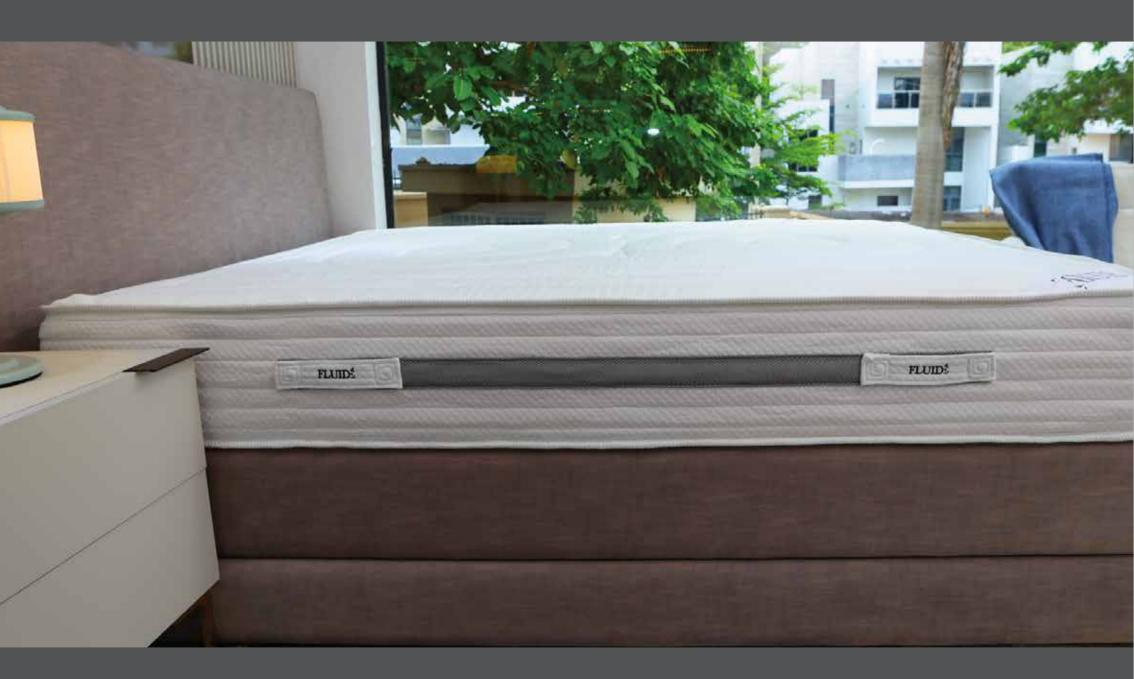

#### Luleå Signature Mattress

A comfortable haven for dreamers

- Provides the necessary support and comfort for your body.
- Memory foam Cool Graph.
- 3D Fabric innovation that ensures breathability.
- Anti-allergic fibres.
- Stretch fabric.
- Available in 6 x 6, 6 x 7, and 7 x 7 sizes.