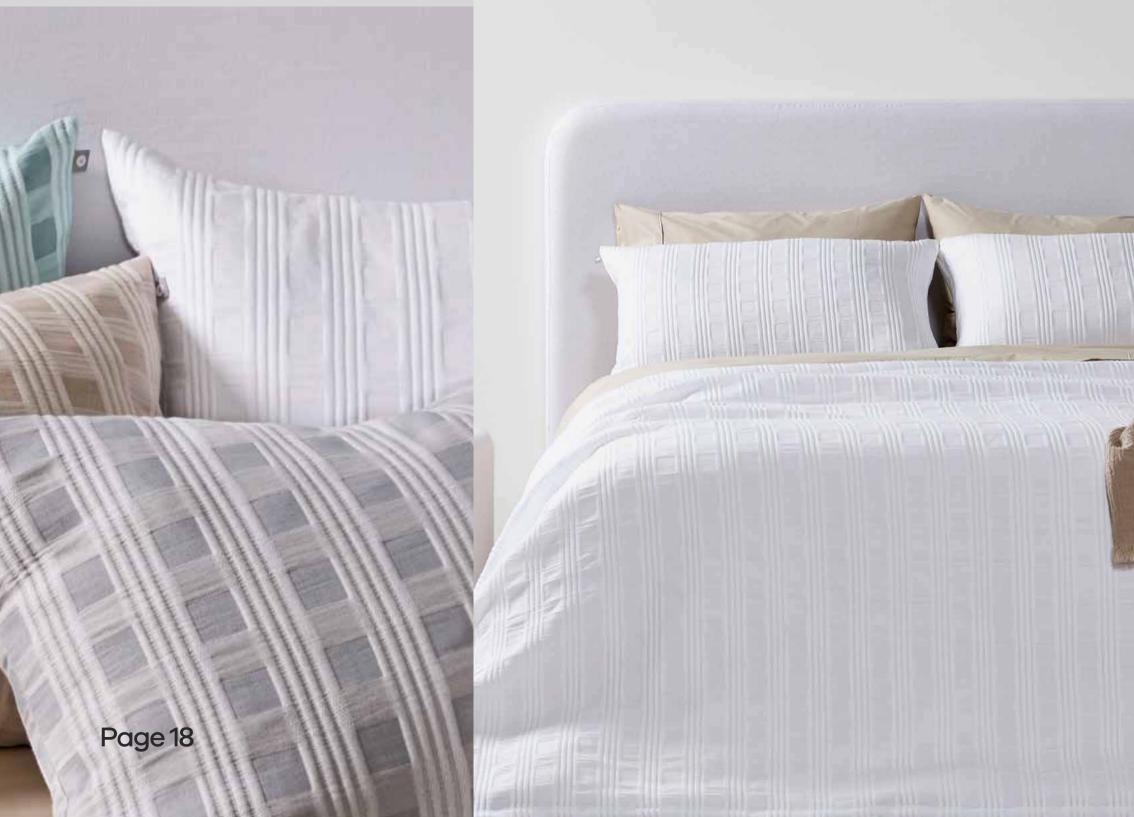

#### Ystad 3-Piece Comforter Set

Give life to your bedroom

- A decorative striped design to add variety to your space.
- Made of 60% BCI Cotton and 40%
   Polyester for comfort and durability.
- Easy to maintain.
- Available in Green, White, Beige, and Grey colors.