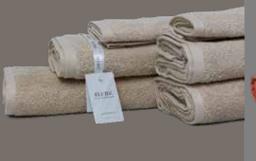

# Elba 3pcs Towel S24

Dry off in style with colourful, soft, and absorbent towels, which will leave you feeling refreshed.

- A 3-piece towel set of a Hand, Face, and Towel.
- 100% cotton.
- Lightweight and absorbs quickly.
- Gets softer wash after wash.
- Available in Glacier Grey, Dapple Grey, Oyster, Apricot Brandy, Fair Aqua, Blue Frozen, and White colours.