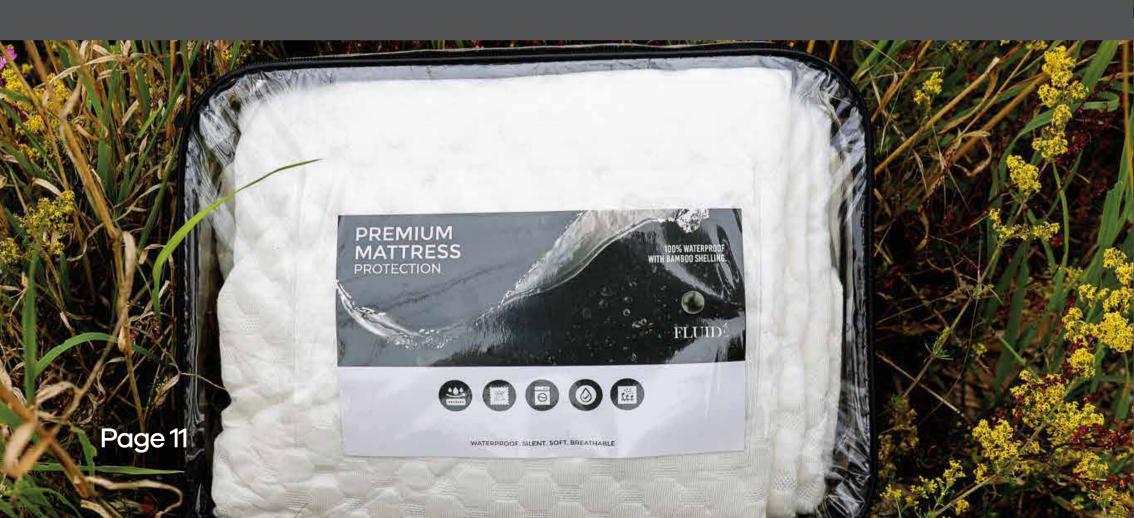

## Premium Mattress Protector

Protect and prolong the comfort of your mattress

- Premium Cotton Terry for an added layer of protection.
- 100% waterproof, noiseless, and breathable.
- Anti-allergic fibres.
- Extends the lifespan of your mattress.