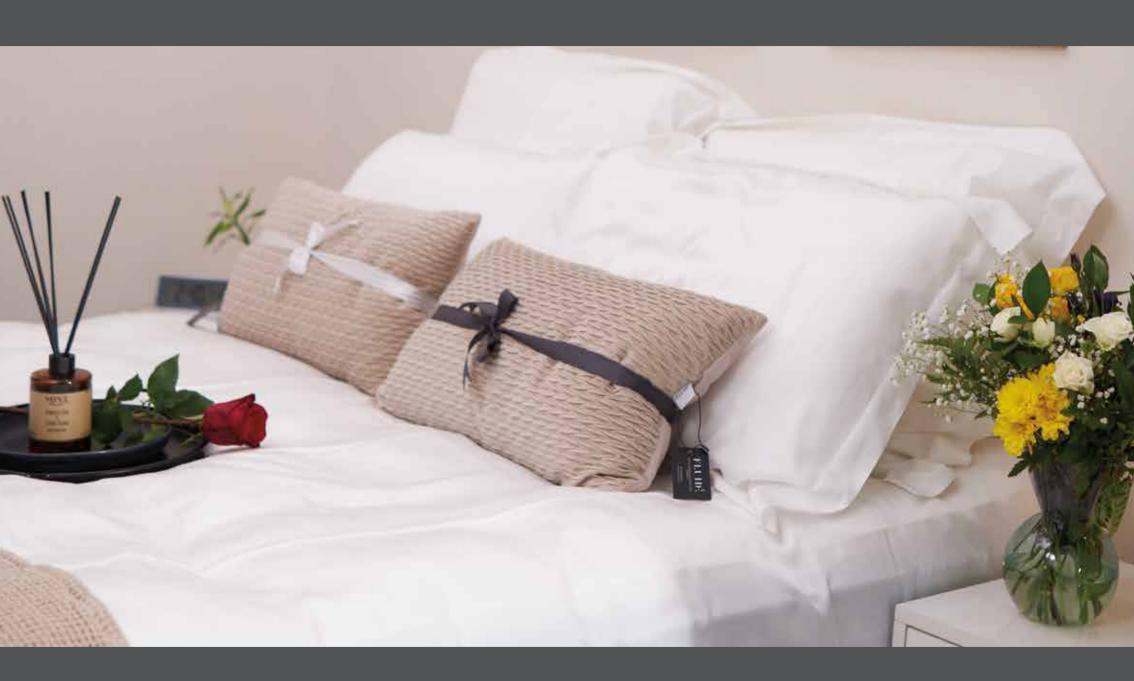

#### Ystad Throw Pillow

A perfect way to add personality and warmth to your space.

- Plush, soft, and gentle.
- Complements any interior decor style.
- Elevates the ambience of your space.
- Your companion for reading, movies, and intimate moments.

#### Lira Throw Pillows

Extra touch to upgrade your comfort & aesthetics

- Offers a soft and gentle touch.
- Adds a touch of sophistication and warmth.
- Your leisure companion.
- Available in beautiful earthy tones.