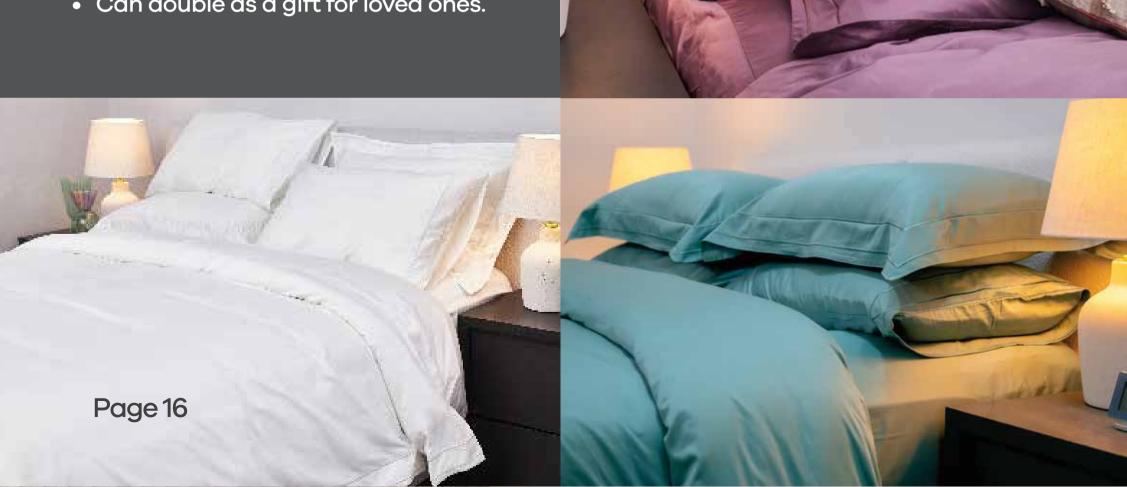

#### Almeria Bedsheet

5-star experience in performance and comfort

- 100% high-quality cotton.
- Superior comfort and better sleep.
- 400TC.
- Anti-allergic fibres.
- Available in Pine Green, White, and Old Mauve colours.
- Contains 1 Fitted sheet, 1 Double-row cord duvet cover, and 4 Double row cord pillowcases.
- Can double as a gift for loved ones.