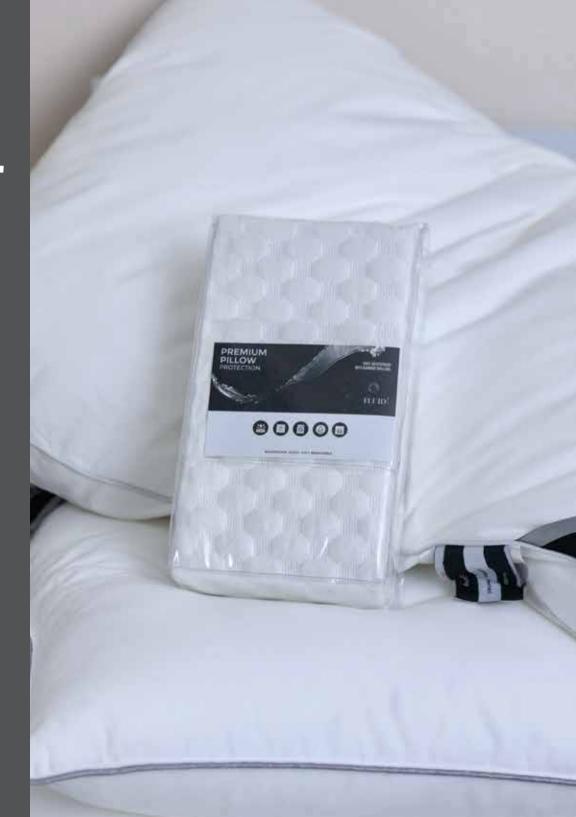

#### Premium Pillow Protector

Protect and prolong the comfort of your pillows

- Repels moisture and contaminants.
- 100% cotton.
- Cooling gel for optimal comfort.
- Anti-allergic fibres.
- Extends the lifespan of your pillows.