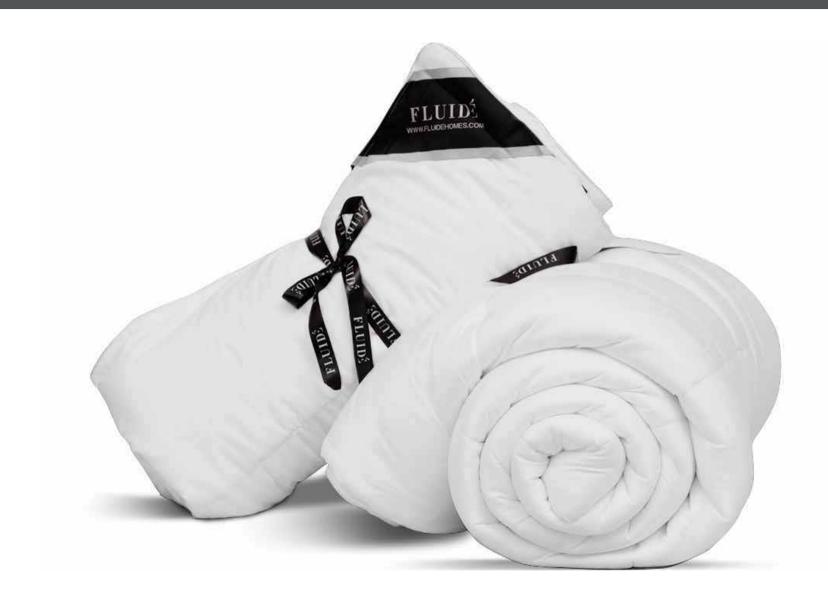

#### All Season Duvet

The perfect cosy companion for a restful night's sleep, all year round.

- Cooling gel shell case.
- Breathable.
- Exceptional warmth and comfort.
- Cooling shell feature for a more cosy feel.
- Anti-allergic fibres.
- Perfect for those who want a duvet that provides comfort and warmth all year round.

## LightWeight Duvet

Light as a cloud, warm as a hug.

- Lightweight (2kg) for optimal breathability.
- 100% cotton.
- Easy to maintain.
- Anti-allergic fibres.
- An excellent choice for cold sleepers.