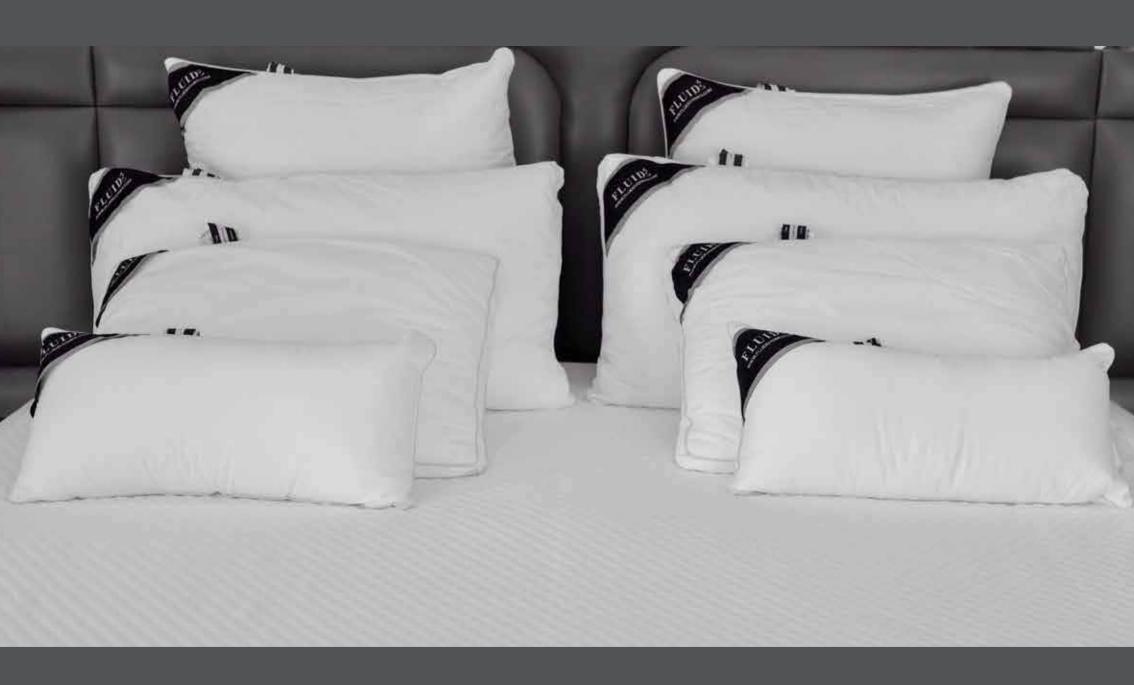

## Fibre Gel Pillow

Cool, calm, and supportive

- Unparalleled head, neck, and spine support.
- Unique bounce-back texture that balances against your head.
- Durable
- Anti-allergic fibres.
- Recommended for back sleepers and people with smaller body sizes.

#### Down Alternative Pillow

Rest your head easily, night after night.

- Optimal head and neck support.
- Anti-allergic fibres.
- Allows for proper air circulation.

Page 26

#### Premium Pillow Protector

Protect and prolong the comfort of your pillows

- Repels moisture and contaminants.
- 100% cotton.
- Cooling gel for optimal comfort.
- Anti-allergic fibres.
- Extends the lifespan of your pillows.