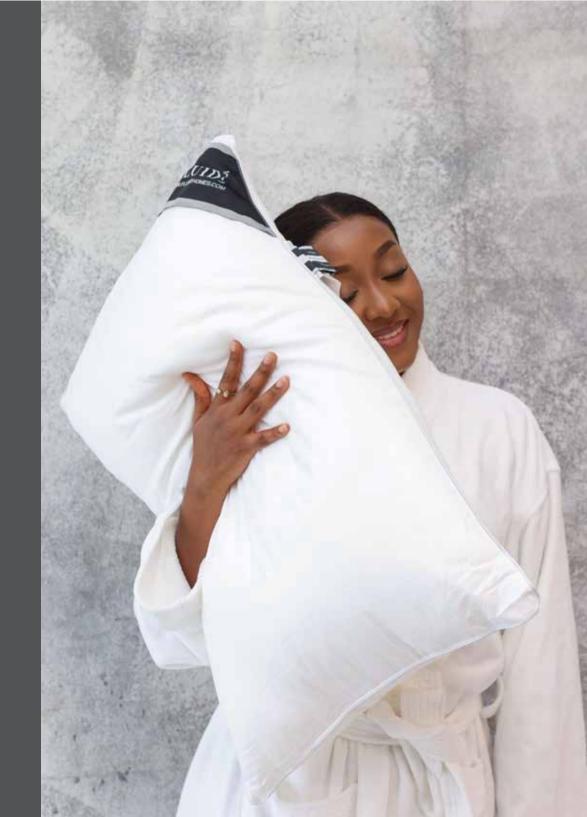

## Fibre Gel Pillow

Cool, calm, and supportive

- Unparalleled head, neck, and spine support.
- Unique bounce-back texture that balances against your head.
- Durable
- Anti-allergic fibres.
- Recommended for back sleepers and people with smaller body sizes.

#### Down Alternative Pillow

Rest your head easily, night after night.

- Optimal head and neck support.
- Anti-allergic fibres.
- Allows for proper air circulation.

Page 26