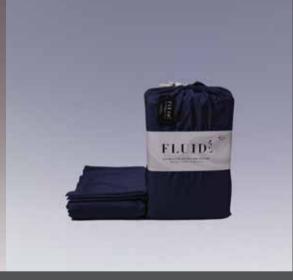

#### Deluxe Bed Sheets S24

Fresh, vibrant bedsheets for a restful night's sleep

FLUID

- Premium long-staple 400TC cotton.
- Breathable.
- Anti-Allergic fibres.
- Doesn't retain heat while you sleep.
- Available in Silver, Charcoal, Navy, White, Pale Blush, and Dune colours.
- Contains 1 Duvet cover, 1 Flat sheet, and 4 Standard pillowcases.