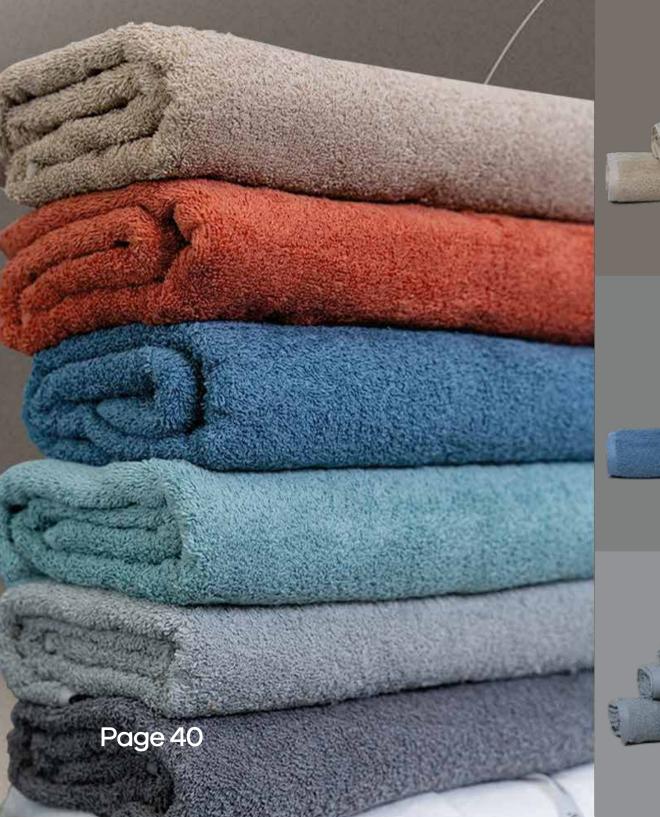

# Elba 3pcs Towel S24

Dry off in style with colourful, soft, and absorbent towels, which will leave you feeling refreshed.

- A 3-piece towel set of a Hand, Face, and Towel.
- 100% cotton.
- Lightweight and absorbs quickly.
- Gets softer wash after wash.
- Available in Glacier Grey, Dapple Grey, Oyster, Apricot Brandy, Fair Aqua, Blue Frozen, and White colours.