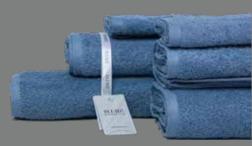

# Elba 3pcs Towel S24

Dry off in style with colourful, soft, and absorbent towels, which will leave you feeling refreshed.

- A 3-piece towel set of a Hand, Face, and Towel.
- 100% cotton.
- Lightweight and absorbs quickly.
- Gets softer wash after wash.
- Available in Glacier Grey, Dapple Grey, Oyster, Apricot Brandy, Fair Aqua, Blue Frozen, and White colours.