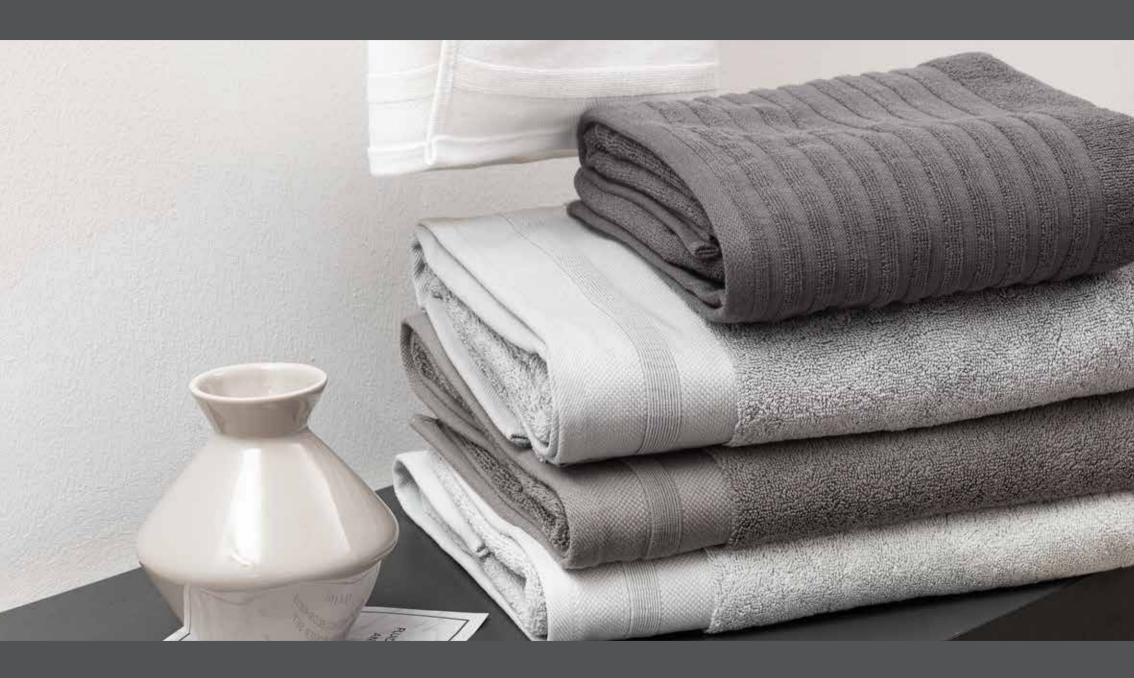

# Elba 3pcs Towel S24

Dry off in style with colourful, soft, and absorbent towels, which will leave you feeling refreshed.

- A 3-piece towel set of a Hand, Face, and Towel.
- 100% cotton.
- Lightweight and absorbs quickly.
- Gets softer wash after wash.
- Available in Glacier Grey, Dapple Grey, Oyster, Apricot Brandy, Fair Aqua, Blue Frozen, and White colours.

#### Siena Towel

Woven with love and designed for comfort.

- 100% cotton.
- Soft and fluffy.
- Tear-resistant.
- Available colours: Black, Blue, Gray, and White.