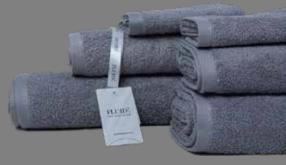

# Elba 3pcs Towel S24

Dry off in style with colourful, soft, and absorbent towels, which will leave you feeling refreshed.

- A 3-piece towel set of a Hand, Face, and Towel.
- 100% cotton.
- Lightweight and absorbs quickly.
- Gets softer wash after wash.
- Available in Glacier Grey, Dapple Grey, Oyster, Apricot Brandy, Fair Aqua, Blue Frozen, and White colours.