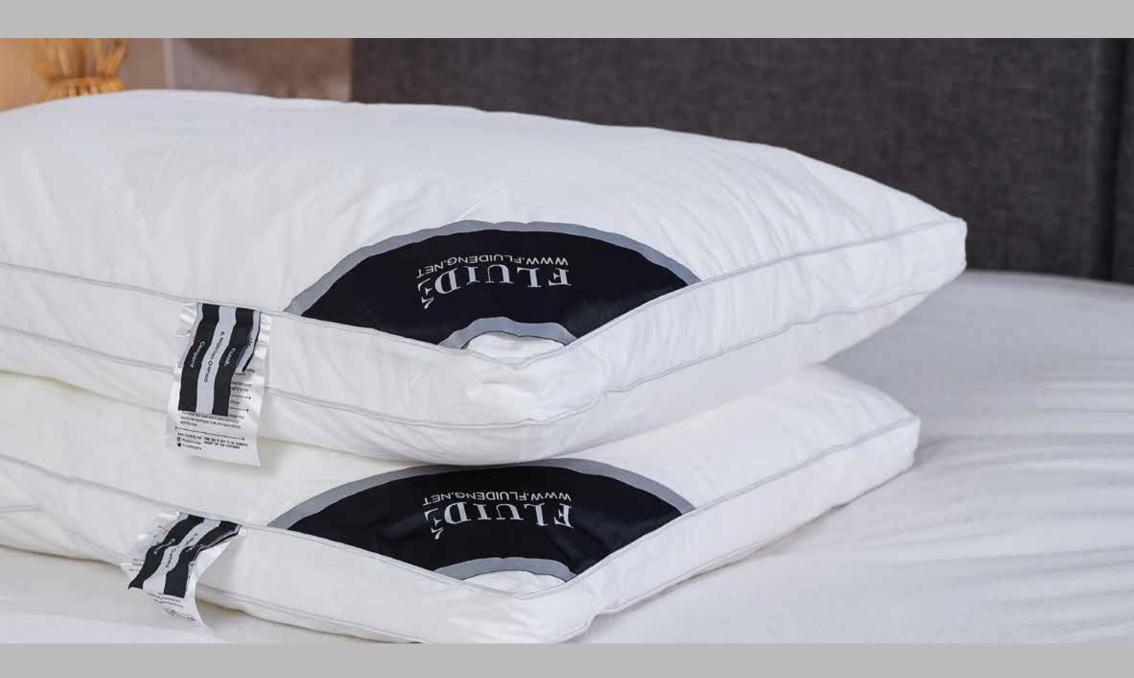

#### Luleå Signature Mattress

A comfortable haven for dreamers

- Provides the necessary support and comfort for your body.
- Memory foam Cool Graph.
- 3D Fabric innovation that ensures breathability.
- Anti-allergic fibres.
- Stretch fabric.
- Available in 6 x 6, 6 x 7, and 7 x 7 sizes.