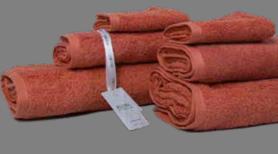

# Elba 3pcs Towel S24

Dry off in style with colourful, soft, and absorbent towels, which will leave you feeling refreshed.

- A 3-piece towel set of a Hand, Face, and Towel.
- 100% cotton.
- Lightweight and absorbs quickly.
- Gets softer wash after wash.
- Available in Glacier Grey, Dapple Grey, Oyster, Apricot Brandy, Fair Aqua, Blue Frozen, and White colours.