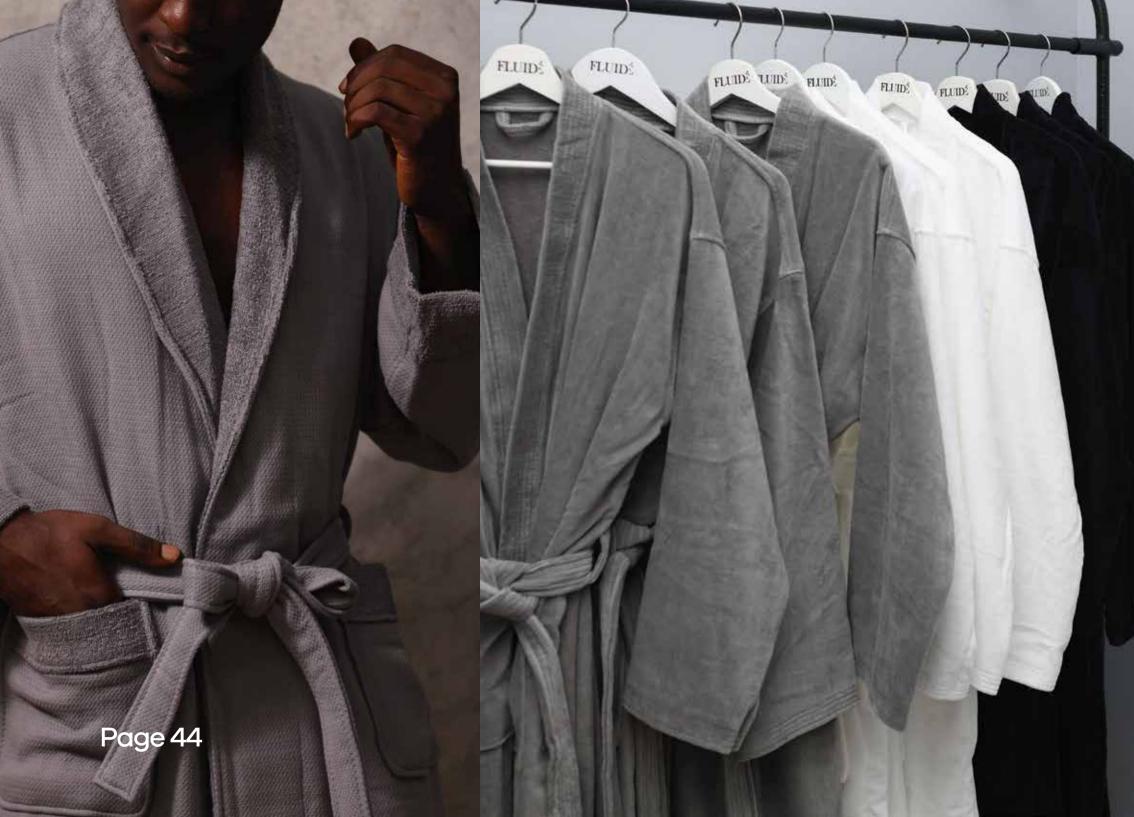

#### Lucca Bathrobe

Relax with elegant style.

- 100% cotton.
- Soft, fluffy and super-absorbent.
- Two side pockets and a removable, tie-off belt.
- Tear-resistant strength.
- Can double as a gift for loved ones.