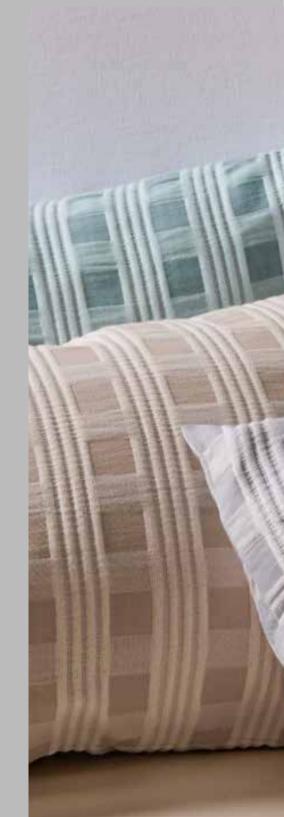

#### Ystad 3-Piece Comforter Set

Give life to your bedroom

- A decorative striped design to add variety to your space.
- Made of 60% BCI Cotton and 40%
   Polyester for comfort and durability.
- Easy to maintain.
- Available in Green, White, Beige, and Grey colors.