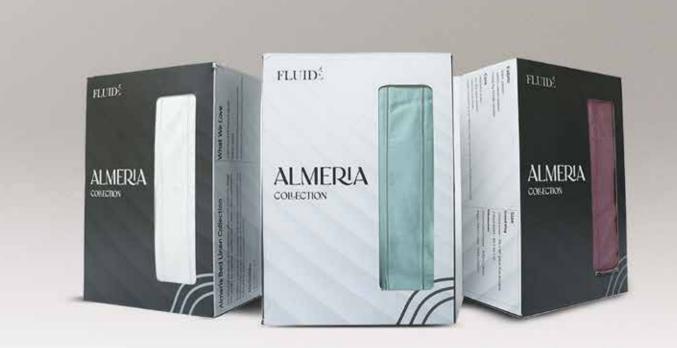

#### Almeria Bedsheet

5-star experience in performance and comfort

- 100% high-quality cotton.
- Superior comfort and better sleep.
- 400TC.
- Anti-allergic fibres.
- Available in Pine Green, White, and Old Mauve colours.
- Contains 1 Fitted sheet, 1 Double-row cord duvet cover, and 4 Double row cord pillowcases.
- Can double as a gift for loved ones.