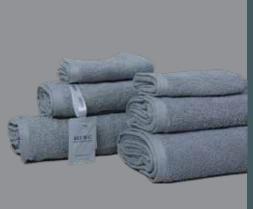

# Elba 3pcs Towel S24

Dry off in style with colourful, soft, and absorbent towels, which will leave you feeling refreshed.

- A 3-piece towel set of a Hand, Face, and Towel.
- 100% cotton.
- Lightweight and absorbs quickly.
- Gets softer wash after wash.
- Available in Glacier Grey, Dapple Grey, Oyster, Apricot Brandy, Fair Aqua, Blue Frozen, and White colours.