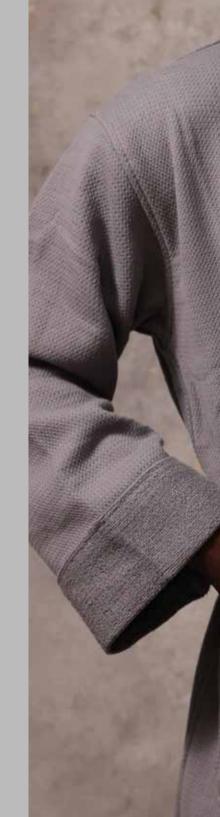

#### Lucca Bathrobe

Relax with elegant style.

- 100% cotton.
- Soft, fluffy and super-absorbent.
- Two side pockets and a removable, tie-off belt.
- Tear-resistant strength.
- Can double as a gift for loved ones.