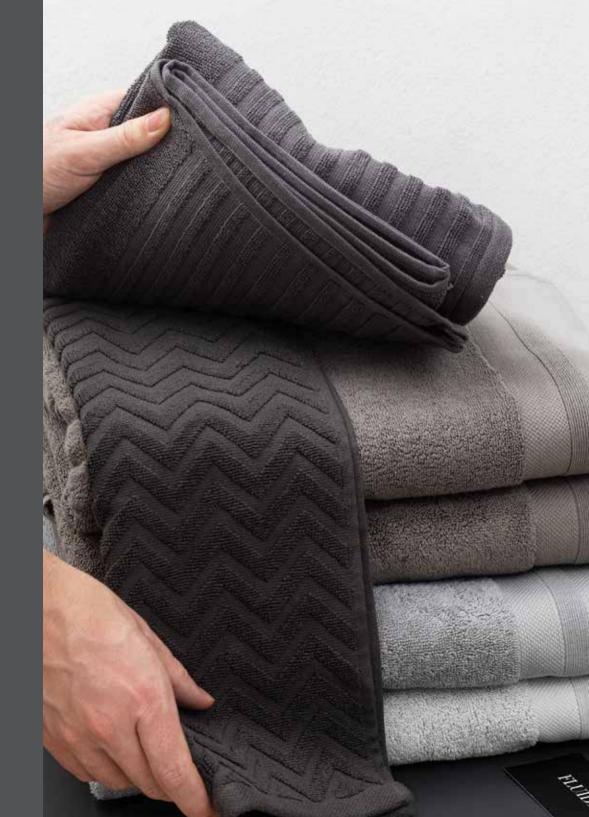

# Elba 3pcs Towel S24

Dry off in style with colourful, soft, and absorbent towels, which will leave you feeling refreshed.

- A 3-piece towel set of a Hand, Face, and Towel.
- 100% cotton.
- Lightweight and absorbs quickly.
- Gets softer wash after wash.
- Available in Glacier Grey, Dapple Grey, Oyster, Apricot Brandy, Fair Aqua, Blue Frozen, and White colours.

#### Siena Towel

Woven with love and designed for comfort.

- 100% cotton.
- Soft and fluffy.
- Tear-resistant.
- Available colours: Black, Blue, Gray, and White.