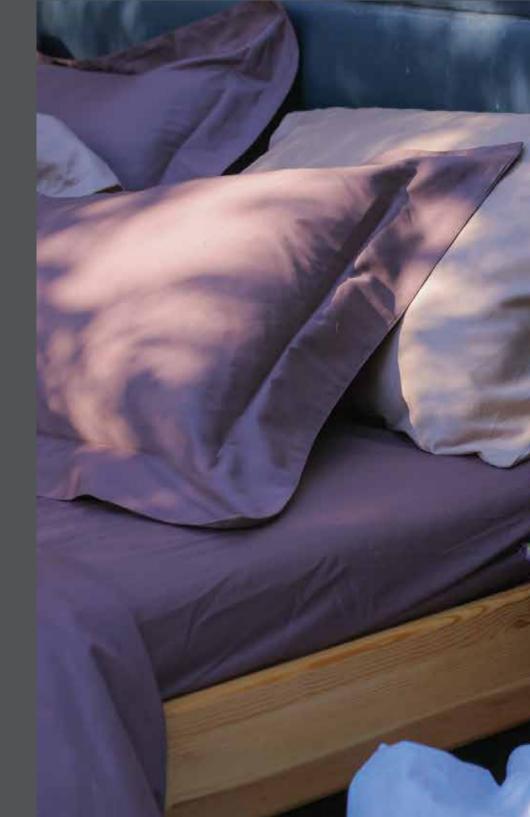

#### Deluxe Bed Sheets S24

Fresh, vibrant bedsheets for a restful night's sleep

FLUID

- Premium long-staple 400TC cotton.
- Breathable.
- Anti-Allergic fibres.
- Doesn't retain heat while you sleep.
- Available in Silver, Charcoal, Navy, White, Pale Blush, and Dune colours.
- Contains 1 Duvet cover, 1 Flat sheet, and 4 Standard pillowcases.