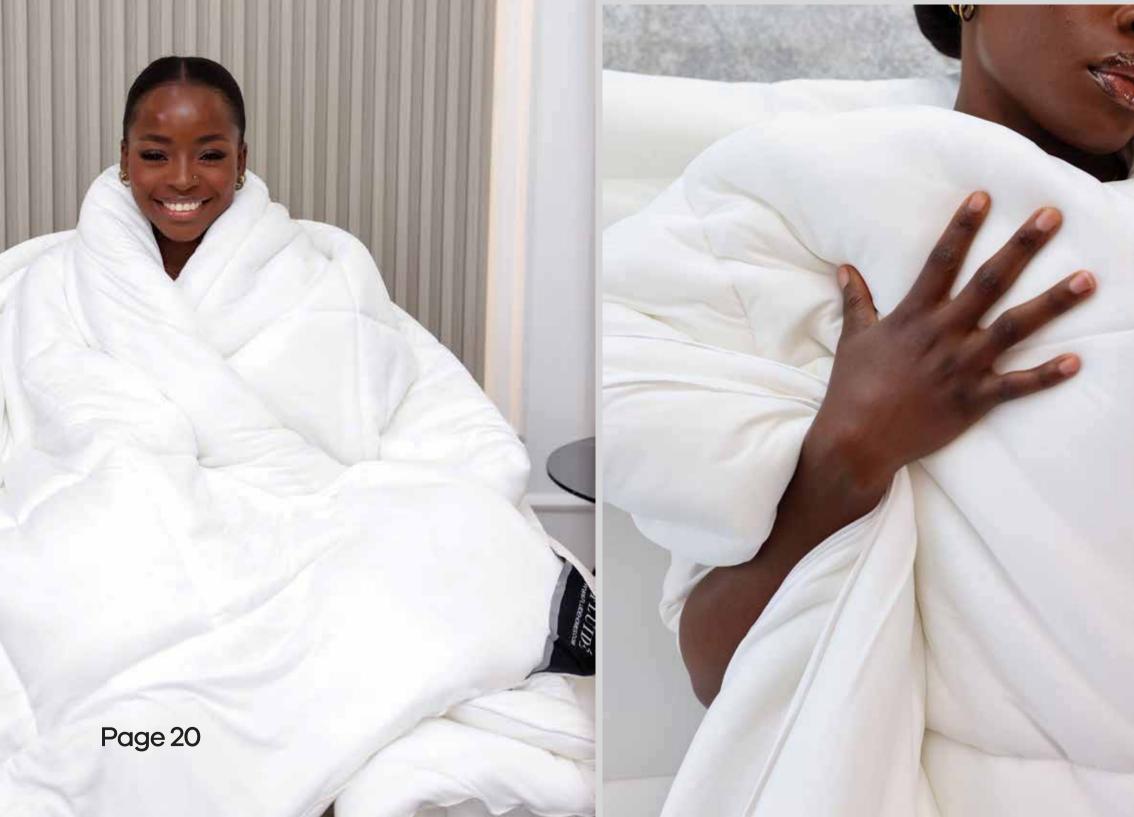

#### All Season Duvet

The perfect cosy companion for a restful night's sleep, all year round.

- Cooling gel shell case.
- Breathable.
- Exceptional warmth and comfort.
- Cooling shell feature for a more cosy feel.
- Anti-allergic fibres.
- Perfect for those who want a duvet that provides comfort and warmth all year round.