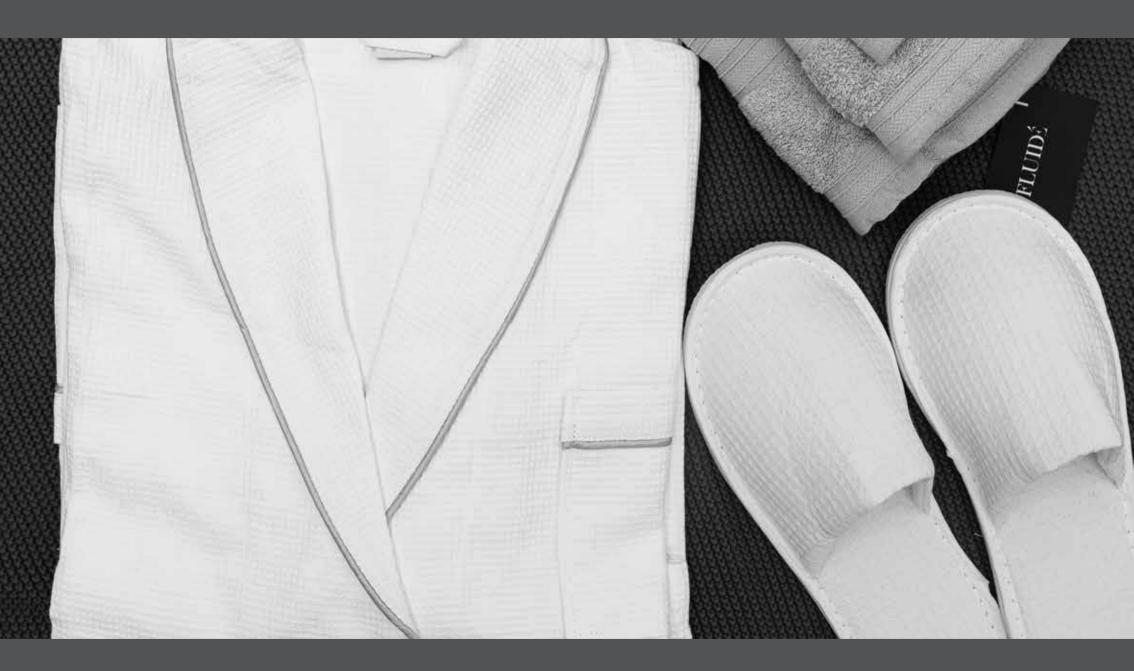

#### Lucca Bathrobe

Relax with elegant style.

- 100% cotton.
- Soft, fluffy and super-absorbent.
- Two side pockets and a removable, tie-off belt.
- Tear-resistant strength.
- Can double as a gift for loved ones.

# Spa Slippers

Relive the Spa experience at home.

- Offers a soft and gentle touch.
- Ensures safety and stability.
- Available in White and Grey colours.