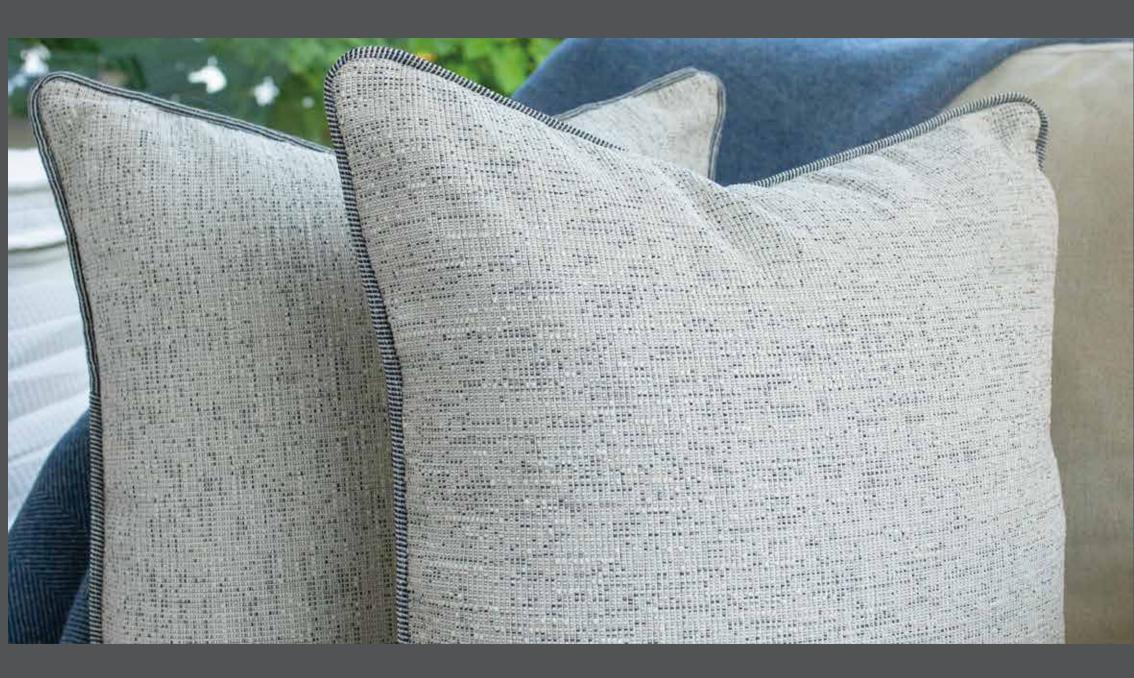

#### Ystad Throw Pillow

A perfect way to add personality and warmth to your space.

- Plush, soft, and gentle.
- Complements any interior decor style.
- Elevates the ambience of your space.
- Your companion for reading, movies, and intimate moments.

#### Lira Throw Pillows

Extra touch to upgrade your comfort & aesthetics

- Offers a soft and gentle touch.
- Adds a touch of sophistication and warmth.
- Your leisure companion.
- Available in beautiful earthy tones.