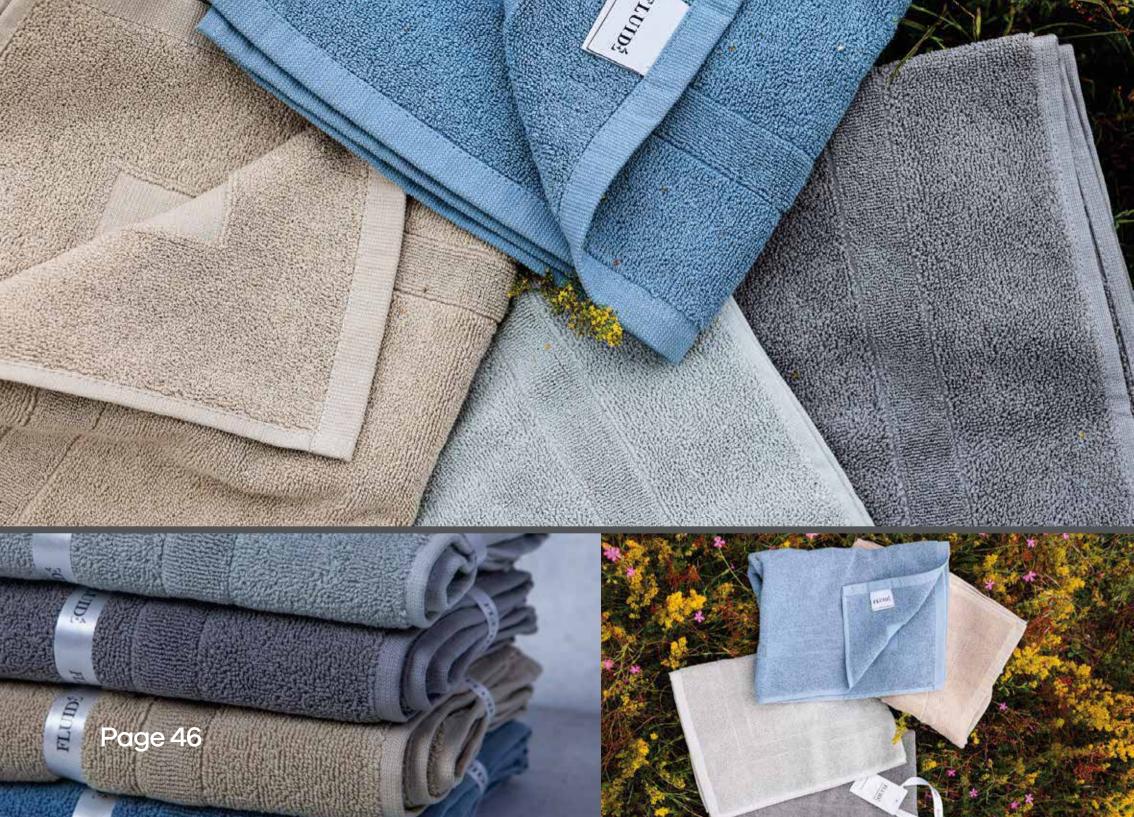

# Elba 3pcs Towel S24

Dry off in style with colourful, soft, and absorbent towels, which will leave you feeling refreshed.

- A 3-piece towel set of a Hand, Face, and Towel.
- 100% cotton.
- Lightweight and absorbs quickly.
- Gets softer wash after wash.
- Available in Glacier Grey, Dapple Grey, Oyster, Apricot Brandy, Fair Aqua, Blue Frozen, and White colours.

#### Siena Towel

Woven with love and designed for comfort.

- 100% cotton.
- Soft and fluffy.
- Tear-resistant.
- Available colours: Black, Blue, Gray, and White.

#### Tuscany Floor Towel S24

All-round foot protection with our soft, absorbent floor towels.

- Soft landing.
- Tear-resistant.
- Lightweight and absorbs quickly.
- Elegant and inviting.
- It can double as a bath mat, sink mat, or shoe mat in an entryway.
- Available in Glacier Grey, Dapple Grey, Oyster, Apricot Brandy, Fair Aqua, Blue Frozen, and White colours.