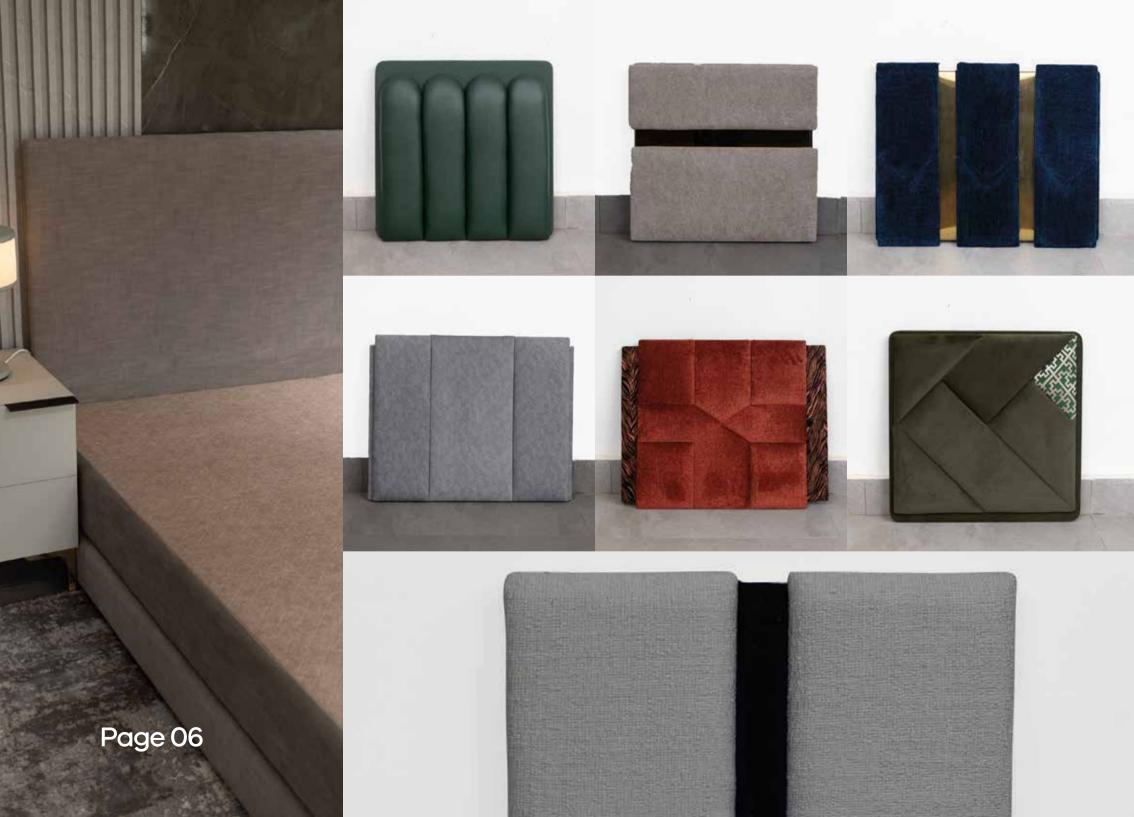

#### Kalmar Bed Frame

The perfect foundation for your restful night's sleep

- Sleek, durable, and luxurious.
- Elevates the ambience of your space.
- Comes in 8 distinctive designs.
- Available in 4 x 6, 6 x 6, 6 x 7, and 7 x 7 sizes.