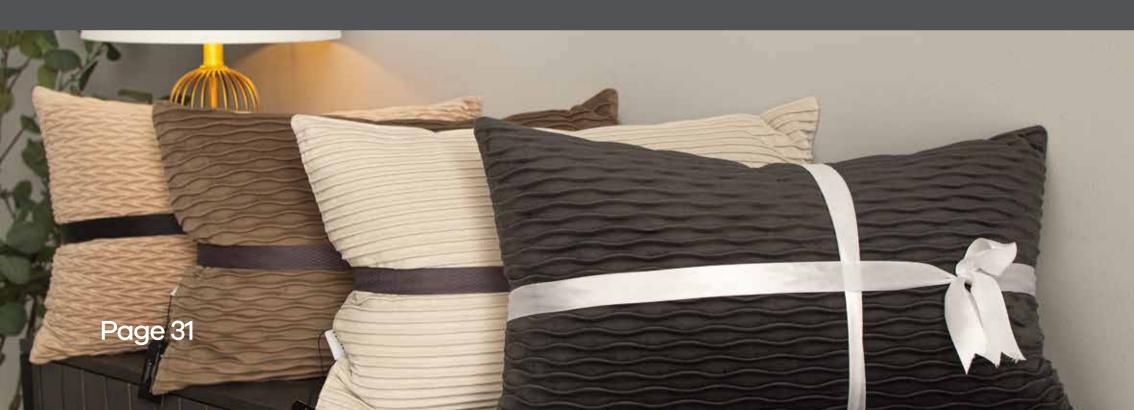

#### Ystad Throw Pillow

A perfect way to add personality and warmth to your space.

- Plush, soft, and gentle.
- Complements any interior decor style.
- Elevates the ambience of your space.
- Your companion for reading, movies, and intimate moments.

#### Lira Throw Pillows

Extra touch to upgrade your comfort & aesthetics

- Offers a soft and gentle touch.
- Adds a touch of sophistication and warmth.
- Your leisure companion.
- Available in beautiful earthy tones.