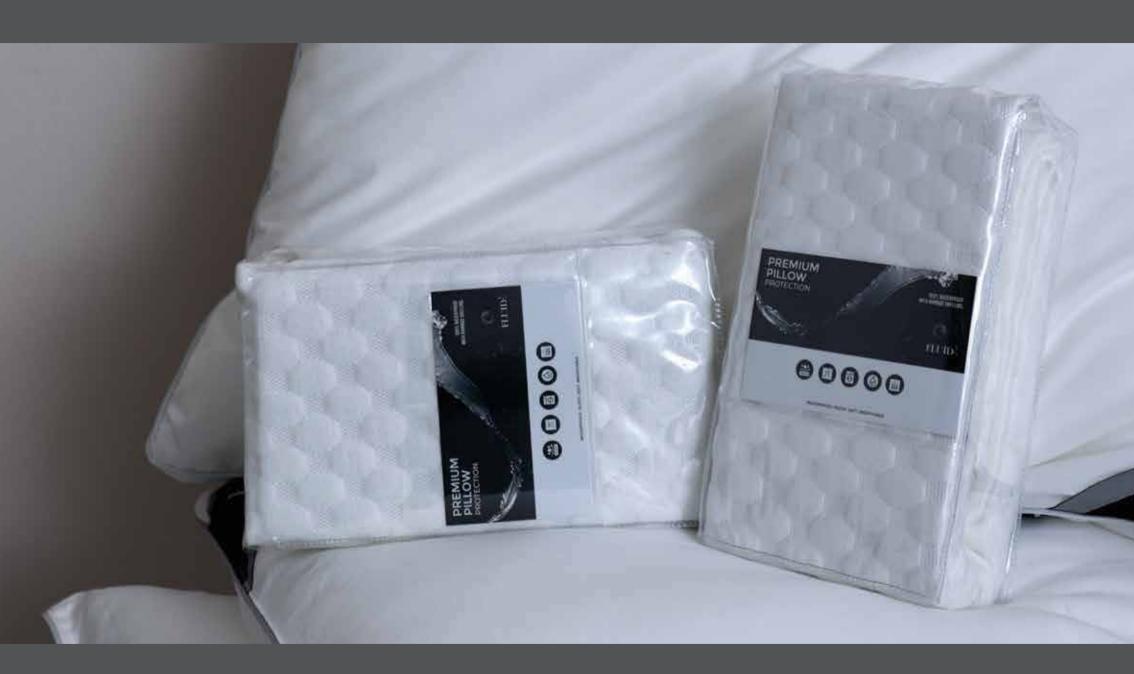

#### Premium Pillow Protector

Protect and prolong the comfort of your pillows

- Repels moisture and contaminants.
- 100% cotton.
- Cooling gel for optimal comfort.
- Anti-allergic fibres.
- Extends the lifespan of your pillows.