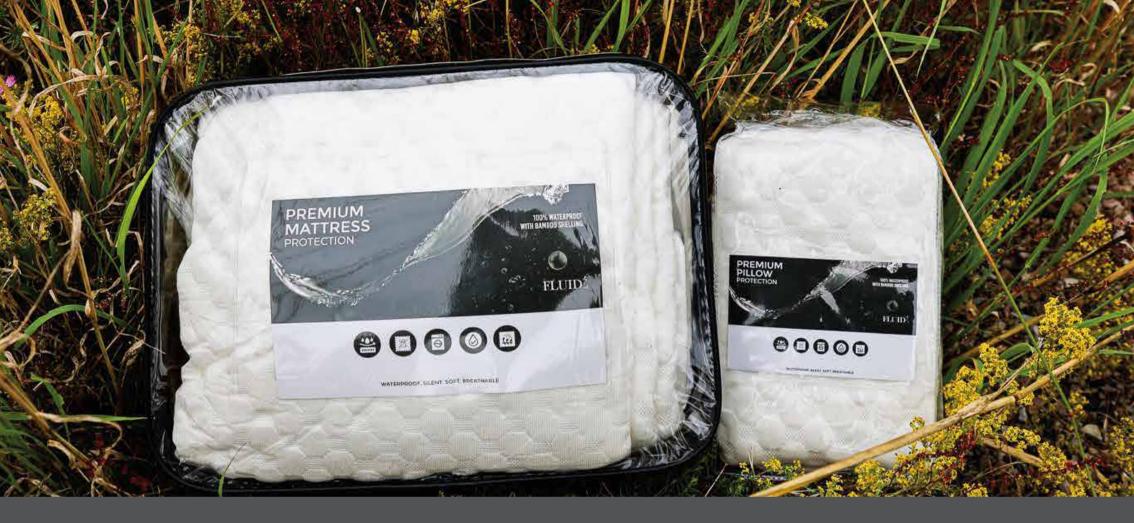

## Premium Mattress Protector

Protect and prolong the comfort of your mattress

- Premium Cotton Terry for an added layer of protection.
- 100% waterproof, noiseless, and breathable.
- Anti-allergic fibres.
- Extends the lifespan of your mattress.

#### Premium Pillow Protector

Protect and prolong the comfort of your pillows

- Repels moisture and contaminants.
- 100% cotton.
- Cooling gel for optimal comfort.
- Anti-allergic fibres.
- Extends the lifespan of your pillows.