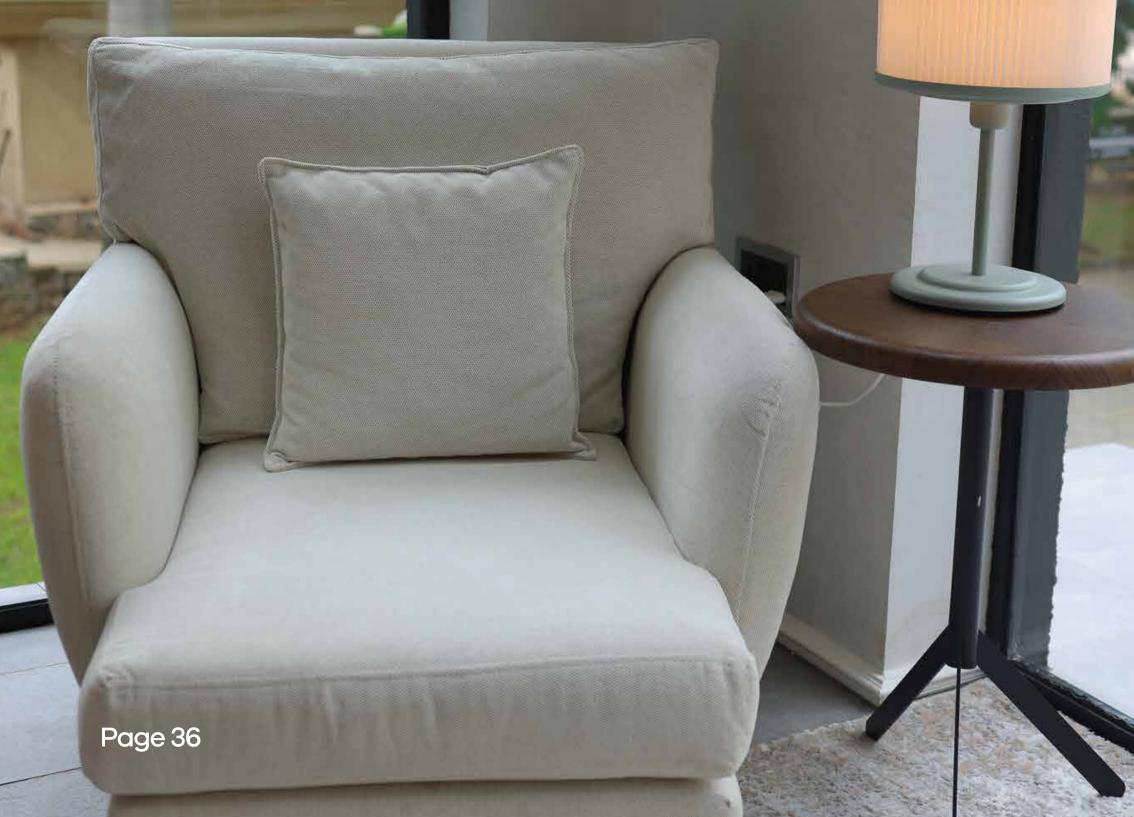

### Malmo Coffee Chair

Sit. Sip. Savour

- Minimalist design and Premium finish.
- Improves your room decor.
- Sleek, stylish, and incredibly comfortable.
- Easy to assemble.