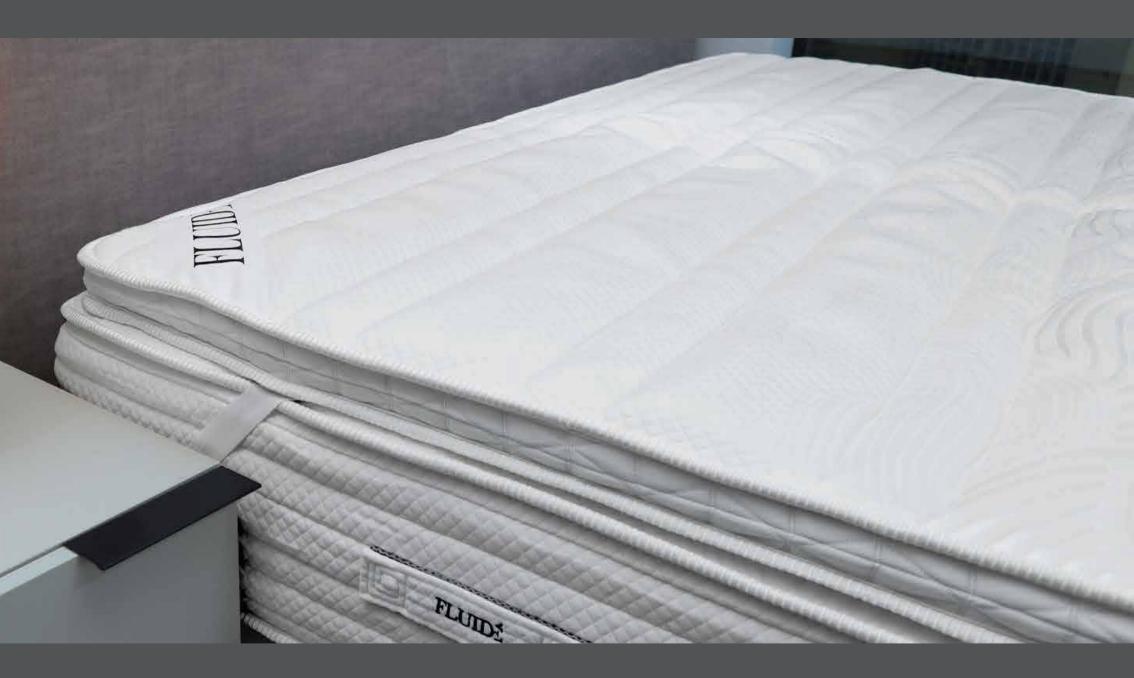

#### Lund Signature Mattress Topper

Turn Fluidé nights into great mornings.

- Memory foam Cool Graph.
- Fresh and breathable design.
- Anti-allergic fibres.
- Stretch fabric and fireproof finish.
- Heat dissipation.
- Revolutionises rest.
- Available in 6 x 6, 6 x 7, and 7 x 7 sizes.