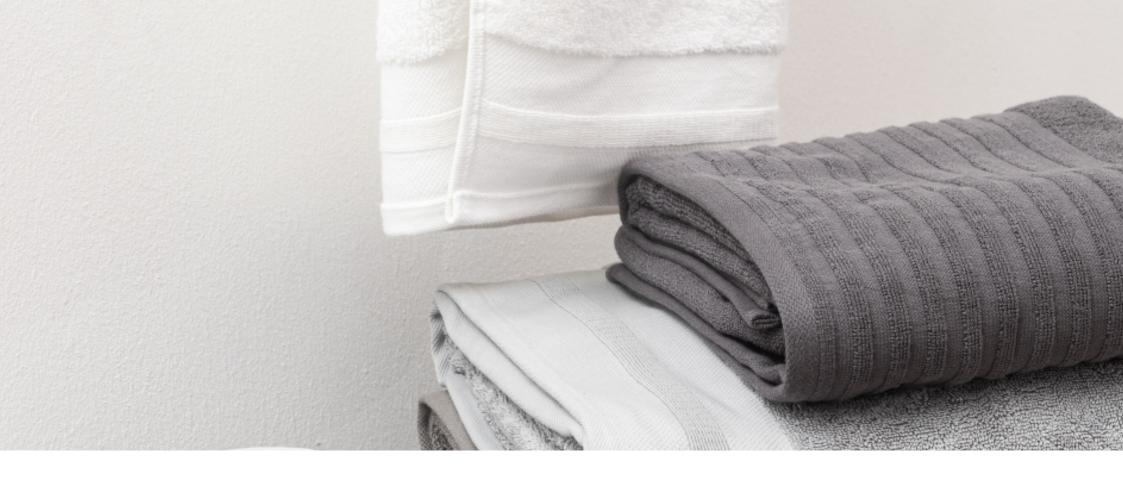

## Bath Towels (Siena x Elba)

Towel

## Fluidé Siena Bath Towel (Turkish Cotton)

- Softer, fluffier, and more absorbent.
- Enjoy the softness and super absorbency of our Siena towels made with long-staple cotton for the best bath experience.
- 100% Turkish cotton Includes: Turkish Cotton Siena
- Available colours: White, Army Green and Grey

Towel

## Fluidé Siena Bath Towel (Egyptian Cotton)

- Softer, fluffier, and more absorbent.
- Enjoy the softness and super absorbency of our Siena towels made with long-staple cotton for the best bath experience.
- 100% Turkish cotton Includes: Turkish Cotton Siena
- Available colours: White, Army Green and Grey

## Fluidé Elba (3 Pcs Bath Towel: Face, Hand, Body)

- Three good to be true.
- Wrap yourself in complete plushness in our super-absorbent 3pcs Turkish cotton made to enclose you in superior comfort and style.
- Includes: 100% Turkish towels (Hand, face, and body).
- Available colours: White, Black, Grey and Beige.