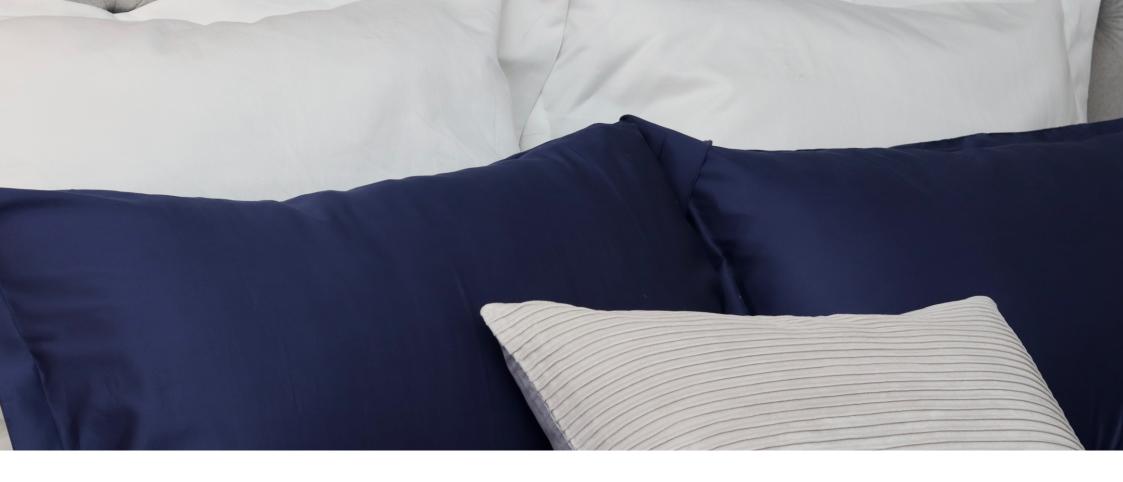

## Fluidé Deluxe Kit

- Uplift your senses & ease into restful nights.
- Get quality sleep and uplift your senses with our 450TC 100% long-staple,
- silky-smooth and super-soft Egyptian cotton sheets.
- Includes: One Duvet Cover. One Flat Breathable Sheet. Four Pillowcases.
- Available colours: Almond Milk (white), Pewter (Grey), Iron (Grey), Blush Pink, Navy Blue, and Lavender.

## Fluidé Goodnight set

- Slumber without boundaries.
- Carefully arranged and designed for the cool and stylish sleeper.
- It feels like laying on goose feathers. The silky texture can protect hair from breakage or knotting. It also helps to reduce facial or neck wrinkles.
- 100% silky-smooth and soft textured cotton.
- Includes: One duvet cover. One sheet. Four pillowcases. Good night monogram on pillowcases.
- Available colours: Almond Milk (white), Pewter (Grey), Iron (Grey), Blush Pink, Navy Blue, and Lavender, Sand, Stone, Ivory, Charcoal, and Sapphire

## Mr & Mrs Set

- For the perfect love story.
- Thoughtfully packed and made with love with lovers in mind, our Mr & Mrs set is designed to give and enhance a sense of togetherness and oneness. Includes: Six-piece bed linen set.
- MR & MRS monogram.
- Available colours: Almond Milk (white), Pewter (Grey), Iron (Grey), Blush Pink, Navy Blue, and Lavender, Sand, Stone, Ivory, Charcoal, and Sapphire