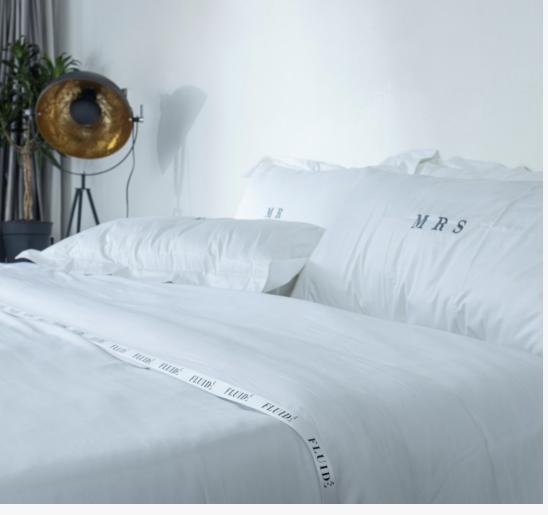

## Mr & Mrs Set

- For the perfect love story.
- Thoughtfully packed and made with love with lovers in mind, our Mr & Mrs set is designed to give and enhance a sense of togetherness and oneness. Includes: Six-piece bed linen set.
- MR & MRS monogram.
- Available colours: Almond Milk (white), Pewter (Grey), Iron (Grey), Blush Pink, Navy Blue, and Lavender, Sand, Stone, Ivory, Charcoal, and Sapphire