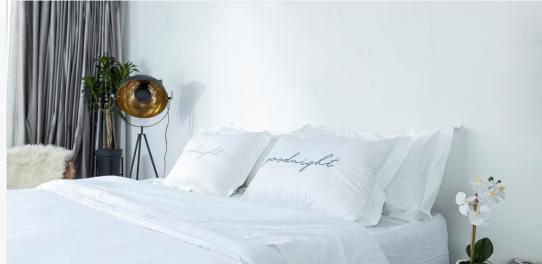

## Fluidé Goodnight set

- Slumber without boundaries.
- Carefully arranged and designed for the cool and stylish sleeper.
- It feels like laying on goose feathers. The silky texture can protect hair from breakage or knotting. It also helps to reduce facial or neck wrinkles.
- 100% silky-smooth and soft textured cotton.
- Includes: One duvet cover. One sheet. Four pillowcases. Good night monogram on pillowcases.
- Available colours: Almond Milk (white), Pewter (Grey), Iron (Grey), Blush Pink, Navy Blue, and Lavender, Sand, Stone, Ivory, Charcoal, and Sapphire