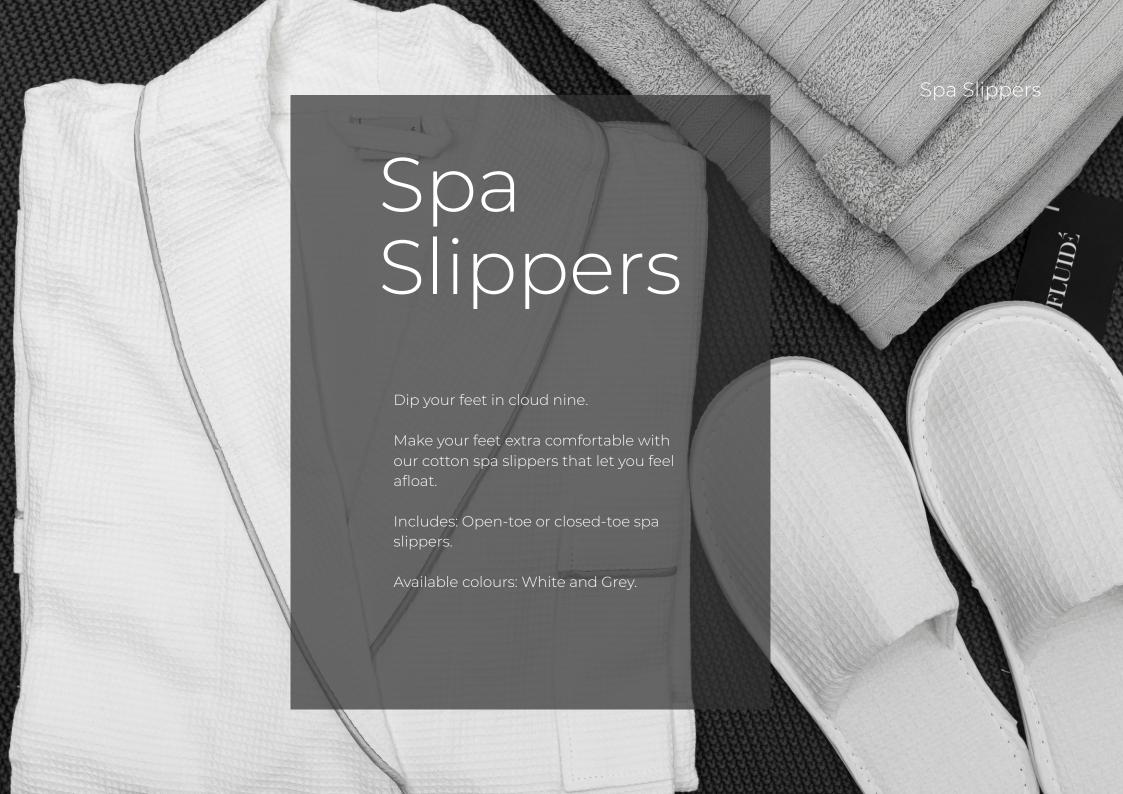

# Spa Slippers

Chapter 8

FLUIDS

#### Spa Slippers

- Open Toe SPA Slippers
- Closed Toe SPA Slippers