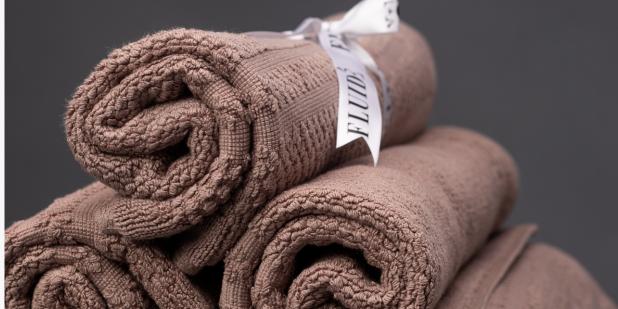

## Fluidé Elba (3 Pcs Bath Towel: Face, Hand, Body)

- Three good to be true.
- Wrap yourself in complete plushness in our super-absorbent 3pcs Turkish cotton made to enclose you in superior comfort and style.
- Includes: 100% Turkish towels (Hand, face, and body).
- Available colours: White, Black, Grey and Beige.