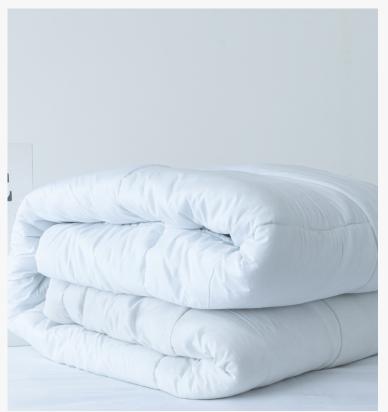

# Duvet

### Duvets

## Standard Duvet

- Feel comfortable all year round.
- Our standard duvet offers an all-season and year-round comfort.
- Not too hot, not too cold, it offers a just-right feel that suits the average sleeper. It provides ideal comfort that lasts year-round.
- Includes: All-season standard duvet
- Available colours: White

# Luxury Duvet

- Super-comfortable and fluffy all year round.
- Our thick yet soft and fluffy comforter is filled with soft 7D down alternative microfiber and has proper thickness forall seasons.
- It's perfect for cuddling and snuggling.
- Includes: Fluffy and lightweight all-season luxury duvet.
- Available colours: White