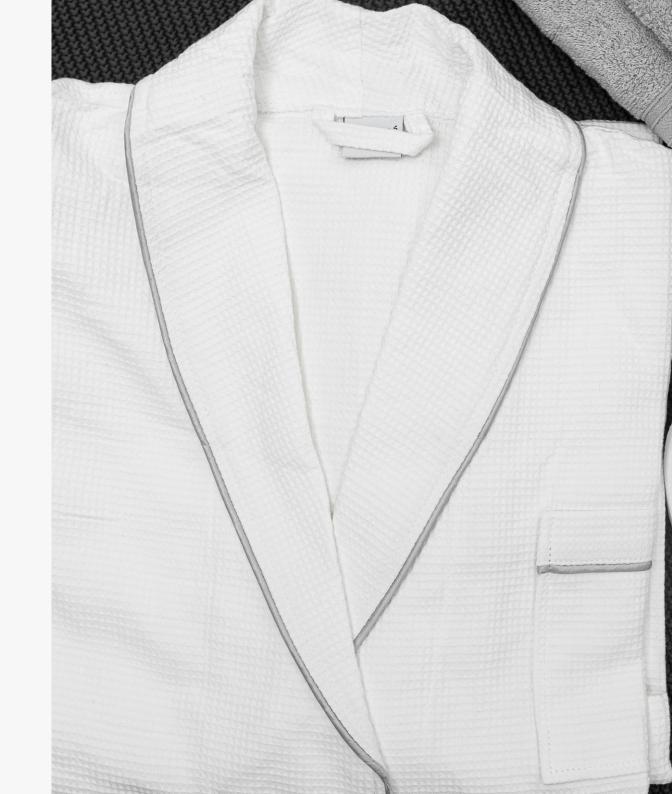

# Bath Robe (Lucca)

## Lucca Waffle

- Absorbent, stylish, and luxurious. Cosy up in our 100% genuine hand-loomed cotton.
- They feature a soft, absorbent design with long sleeves, two side pockets and a removable, tie-off belt for adjustable comfort.
- The luxurious quality of our bathrobe makes it a perfect essential in any home and as a gift to your loved ones.
- Includes: Lucca Waffle (Styled to look like waffles, and it's lighter) or Lucca Terry (Great cotton strength, and It's more absorbent).
- Available colours: Grey & White.

## Lucca Terry

- Absorbent, stylish, and luxurious. Cosy up in our 100% genuine hand-loomed cotton.
- They feature a soft, absorbent design with long sleeves, two side pockets and a removable, tie-off belt for adjustable comfort.
- The luxurious quality of our bathrobe makes it a perfect essential in any home and as a gift to your loved ones.
- Includes: Lucca Waffle (Styled to look like waffles, and it's lighter) or Lucca Terry (Great cotton strength, and It's more absorbent).
- Available colours: Grey & White.