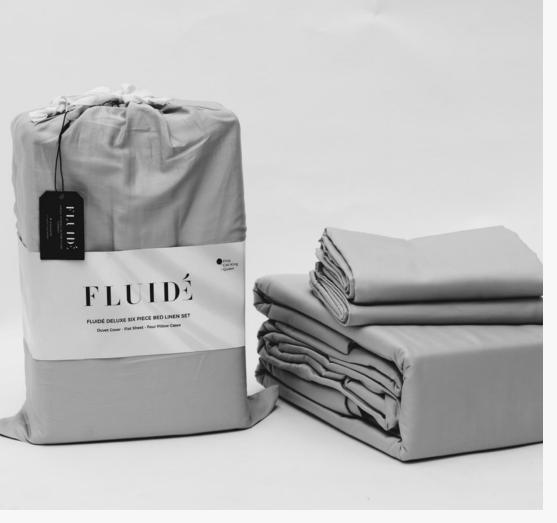

## Fluidé Deluxe Kit

- Uplift your senses & ease into restful nights.
- Get quality sleep and uplift your senses with our 450TC 100% long-staple,
- silky-smooth and super-soft Egyptian cotton sheets.
- Includes: One Duvet Cover. One Flat Breathable Sheet. Four Pillowcases.
- Available colours: Almond Milk (white), Pewter (Grey), Iron (Grey), Blush Pink, Navy Blue, and Lavender.