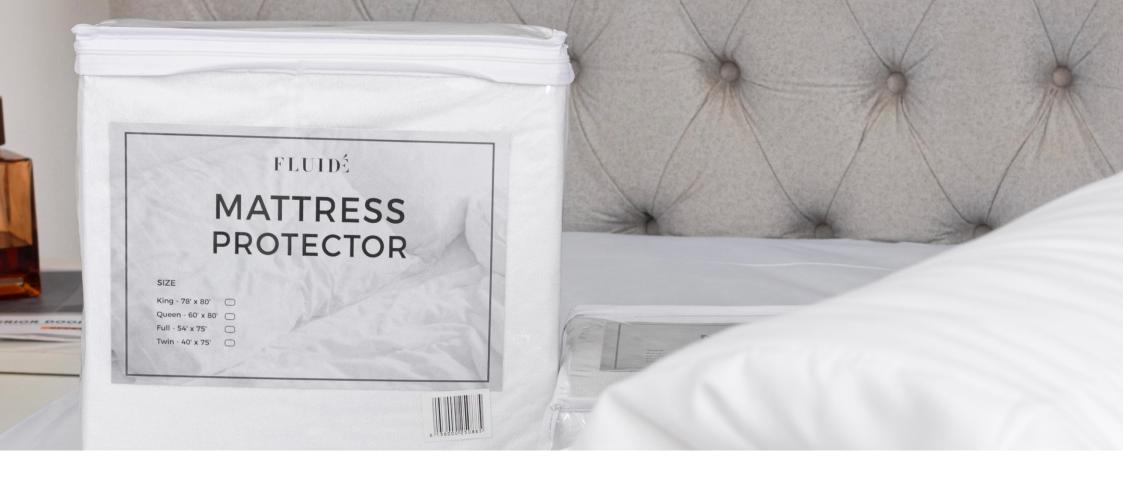

### Protector

- Ultra-soft super guard.
- Protect your mattress from dirt, water spillage and normal wear and tear with our ultra-soft mattress protector!

That way, it'd stay clean, intact, and last long.

- Includes: Premium, cotton terry mattress protector.
- Available colours: White

Protector