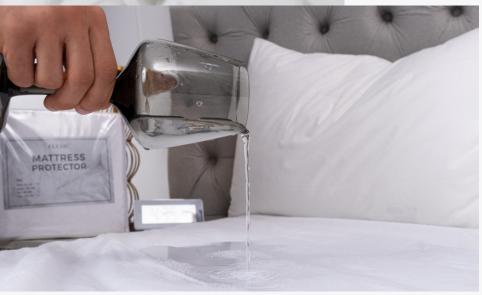

# Protector

### Protector

- Ultra-soft super guard.
- Protect your mattress from dirt, water spillage and normal wear and tear with our ultra-soft mattress protector!

That way, it'd stay clean, intact, and last long.

- Includes: Premium, cotton terry mattress protector.
- Available colours: White

Protector