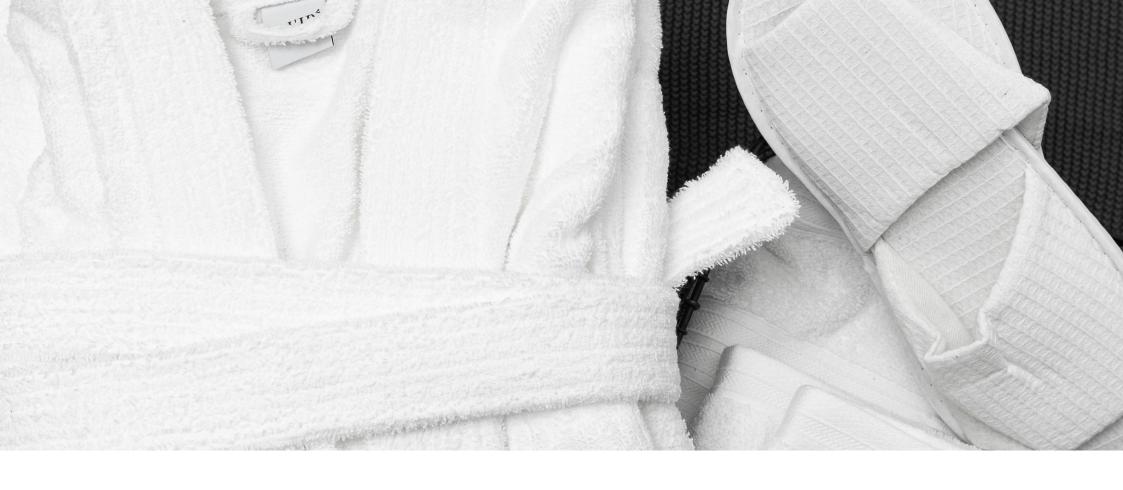

# Bath Robe (Lucca)

## Lucca Waffle

- Absorbent, stylish, and luxurious. Cosy up in our 100% genuine hand-loomed cotton.
- They feature a soft, absorbent design with long sleeves, two side pockets and a removable, tie-off belt for adjustable comfort.
- The luxurious quality of our bathrobe makes it a perfect essential in any home and as a gift to your loved ones.
- Includes: Lucca Waffle (Styled to look like waffles, and it's lighter) or Lucca Terry (Great cotton strength, and It's more absorbent).
- Available colours: Grey & White.

## Lucca Terry

- Absorbent, stylish, and luxurious. Cosy up in our 100% genuine hand-loomed cotton.
- They feature a soft, absorbent design with long sleeves, two side pockets and a removable, tie-off belt for adjustable comfort.
- The luxurious quality of our bathrobe makes it a perfect essential in any home and as a gift to your loved ones.
- Includes: Lucca Waffle (Styled to look like waffles, and it's lighter) or Lucca Terry (Great cotton strength, and It's more absorbent).
- Available colours: Grey & White.