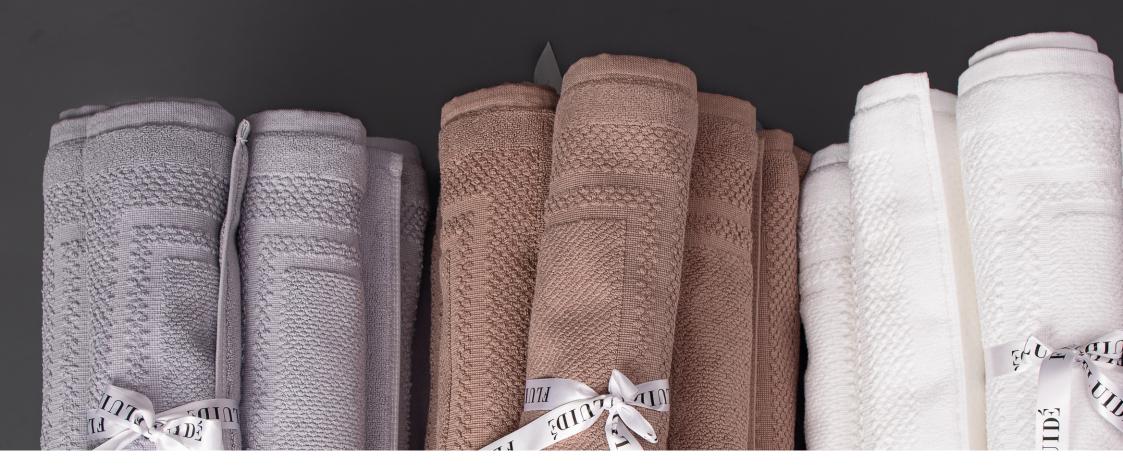

## Bath Towels (Siena x Elba)

Towel

## Fluidé Siena Bath Towel (Turkish Cotton)

- Softer, fluffier, and more absorbent.
- Enjoy the softness and super absorbency of our Siena towels made with long-staple cotton for the best bath experience.
- 100% Turkish cotton Includes: Turkish Cotton Siena
- Available colours: White, Army Green and Grey

## Fluidé Siena Bath Towel (Egyptian Cotton)

- Softer, fluffier, and more absorbent.
- Enjoy the softness and super absorbency of our Siena towels made with long-staple cotton for the best bath experience.
- 100% Turkish cotton Includes: Turkish Cotton Siena
- Available colours: White, Army Green and Grey

## Fluidé Elba (3 Pcs Bath Towel: Face, Hand, Body)

- Three good to be true.
- Wrap yourself in complete plushness in our super-absorbent 3pcs Turkish cotton made to enclose you in superior comfort and style.
- Includes: 100% Turkish towels (Hand, face, and body).
- Available colours: White, Black, Grey and Beige.