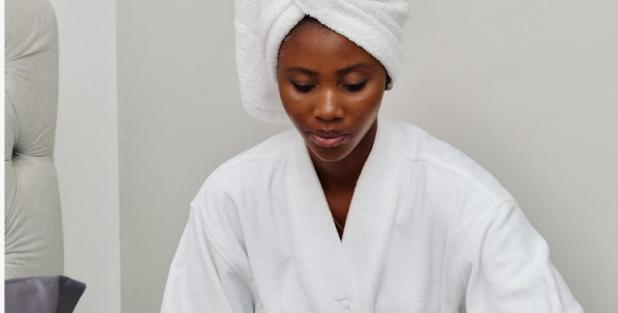

# Bath Robe (Lucca)

## Lucca Waffle

- Absorbent, stylish, and luxurious. Cosy up in our 100% genuine hand-loomed cotton.
- They feature a soft, absorbent design with long sleeves, two side pockets and a removable, tie-off belt for adjustable comfort.
- The luxurious quality of our bathrobe makes it a perfect essential in any home and as a gift to your loved ones.
- Includes: Lucca Waffle (Styled to look like waffles, and it's lighter) or Lucca Terry (Great cotton strength, and It's more absorbent).
- Available colours: Grey & White.

## Lucca Terry

- Absorbent, stylish, and luxurious. Cosy up in our 100% genuine hand-loomed cotton.
- They feature a soft, absorbent design with long sleeves, two side pockets and a removable, tie-off belt for adjustable comfort.
- The luxurious quality of our bathrobe makes it a perfect essential in any home and as a gift to your loved ones.
- Includes: Lucca Waffle (Styled to look like waffles, and it's lighter) or Lucca Terry (Great cotton strength, and It's more absorbent).
- Available colours: Grey & White.