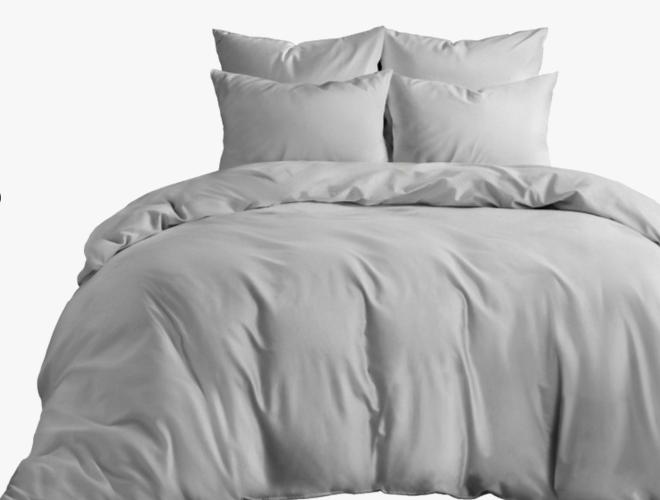

## Fluidé Essence Kit

- All-in-one package that sets the mood.
- Our essence kit is 100% organic cotton. It's a skin-friendly, breathable, and ultra-soft bedding package designed to help you create the right bedroom mood.
- Includes: One Duvet Cover. One Sheet. Four Pillowcases.
- Available colours: White, Sapphire, Blush Pink, Charcoal, Ivory, Stone, and Sand.

## Fluidé Deluxe Kit

- Uplift your senses & ease into restful nights.
- Get quality sleep and uplift your senses with our 450TC 100% long-staple,
- silky-smooth and super-soft Egyptian cotton sheets.
- Includes: One Duvet Cover. One Flat Breathable Sheet. Four Pillowcases.
- Available colours: Almond Milk (white), Pewter (Grey), Iron (Grey), Blush Pink, Navy Blue, and Lavender.