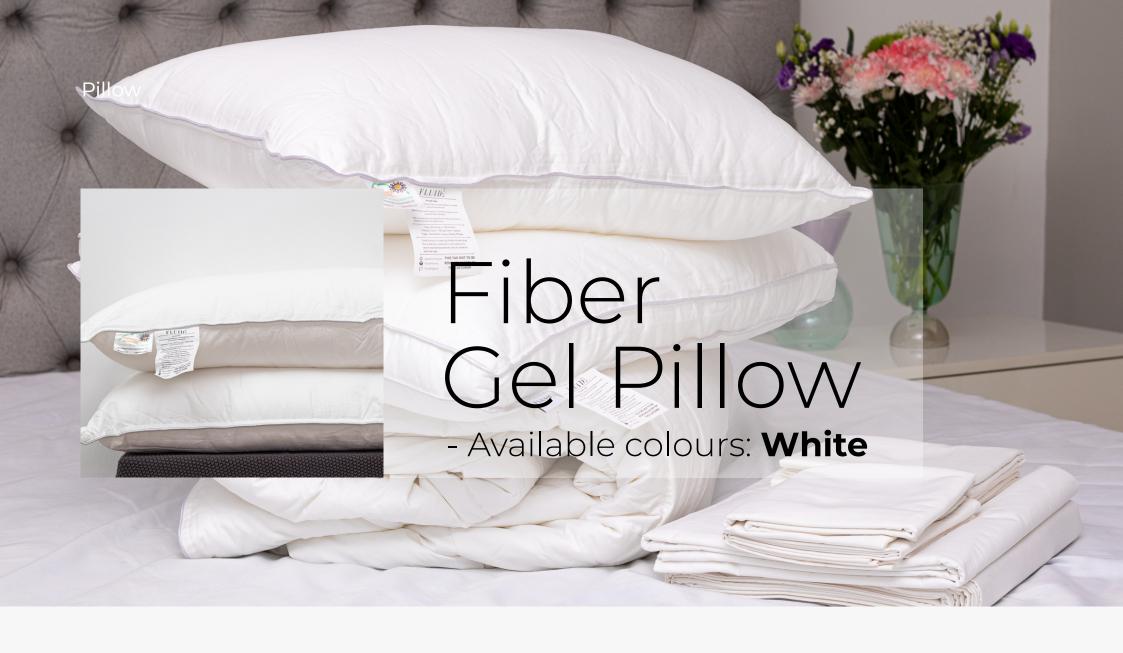

- Get the best sleep experience
- Designed to distribute weight evenly our Fiber Gel pillows provide maximum support for your neck and spine, leaving you with a floating-like sensation.
- It's highly recommended for back sleepers.
- Includes: King size Fiber Gel Pillow. Standard size Fiber Gel Pillow