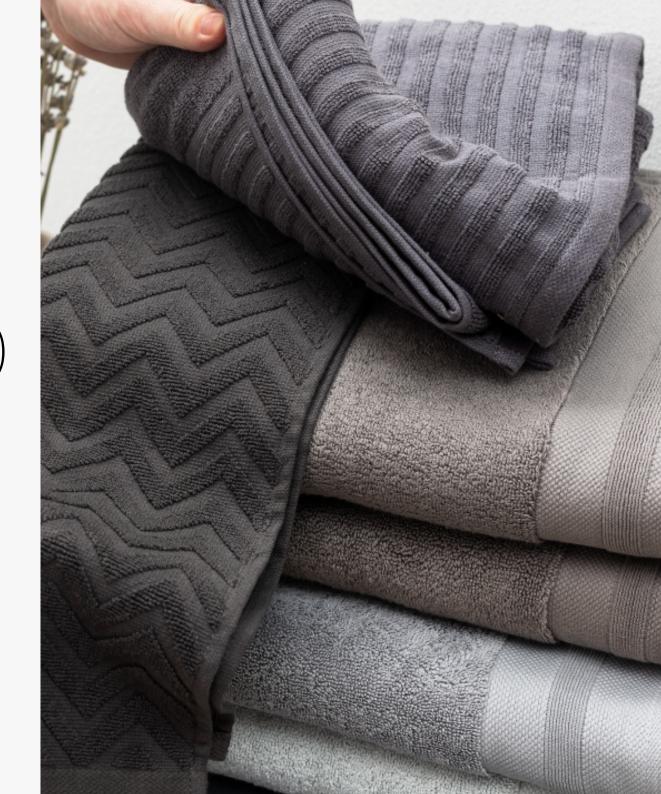

## Bath Towels (Siena x Elba)

Towel

## Fluidé Siena Bath Towel (Turkish Cotton)

- Softer, fluffier, and more absorbent.
- Enjoy the softness and super absorbency of our Siena towels made with long-staple cotton for the best bath experience.
- 100% Turkish cotton Includes: Turkish Cotton Siena
- Available colours: White, Army Green and Grey

Towel

## Fluidé Siena Bath Towel (Egyptian Cotton)

- Softer, fluffier, and more absorbent.
- Enjoy the softness and super absorbency of our Siena towels made with long-staple cotton for the best bath experience.
- 100% Turkish cotton Includes: Turkish Cotton Siena
- Available colours: White, Army Green and Grey

## Fluidé Elba (3 Pcs Bath Towel: Face, Hand, Body)

- Three good to be true.
- Wrap yourself in complete plushness in our super-absorbent 3pcs Turkish cotton made to enclose you in superior comfort and style.
- Includes: 100% Turkish towels (Hand, face, and body).
- Available colours: White, Black, Grey and Beige.