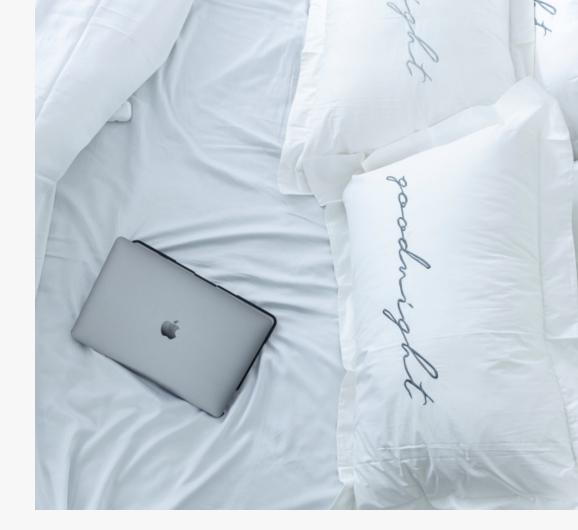

## Fluidé Goodnight set

- Slumber without boundaries.
- Carefully arranged and designed for the cool and stylish sleeper.
- It feels like laying on goose feathers. The silky texture can protect hair from breakage or knotting. It also helps to reduce facial or neck wrinkles.
- 100% silky-smooth and soft textured cotton.
- Includes: One duvet cover. One sheet. Four pillowcases. Good night monogram on pillowcases.
- Available colours: Almond Milk (white), Pewter (Grey), Iron (Grey), Blush Pink, Navy Blue, and Lavender, Sand, Stone, Ivory, Charcoal, and Sapphire