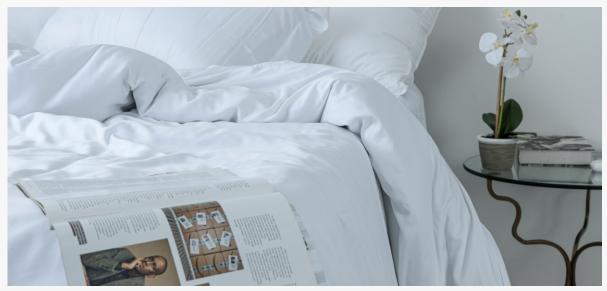

### Beddings

## Fluidé Goodnight set

- Slumber without boundaries.
- Carefully arranged and designed for the cool and stylish sleeper.
- It feels like laying on goose feathers. The silky texture can protect hair from breakage or knotting. It also helps to reduce facial or neck wrinkles.
- 100% silky-smooth and soft textured cotton.
- Includes: One duvet cover. One sheet. Four pillowcases. Good night monogram on pillowcases.
- Available colours: Almond Milk (white), Pewter (Grey), Iron (Grey), Blush Pink, Navy Blue, and Lavender, Sand, Stone, Ivory, Charcoal, and Sapphire

## Mr & Mrs Set

- For the perfect love story.
- Thoughtfully packed and made with love with lovers in mind, our Mr & Mrs set is designed to give and enhance a sense of togetherness and oneness. Includes: Six-piece bed linen set.
- MR & MRS monogram.
- Available colours: Almond Milk (white), Pewter (Grey), Iron (Grey), Blush Pink, Navy Blue, and Lavender, Sand, Stone, Ivory, Charcoal, and Sapphire