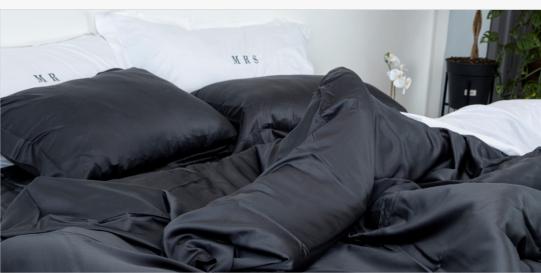

## Fluidé Goodnight set

- Slumber without boundaries.
- Carefully arranged and designed for the cool and stylish sleeper.
- It feels like laying on goose feathers. The silky texture can protect hair from breakage or knotting. It also helps to reduce facial or neck wrinkles.
- 100% silky-smooth and soft textured cotton.
- Includes: One duvet cover. One sheet. Four pillowcases. Good night monogram on pillowcases.
- Available colours: Almond Milk (white), Pewter (Grey), Iron (Grey), Blush Pink, Navy Blue, and Lavender, Sand, Stone, Ivory, Charcoal, and Sapphire