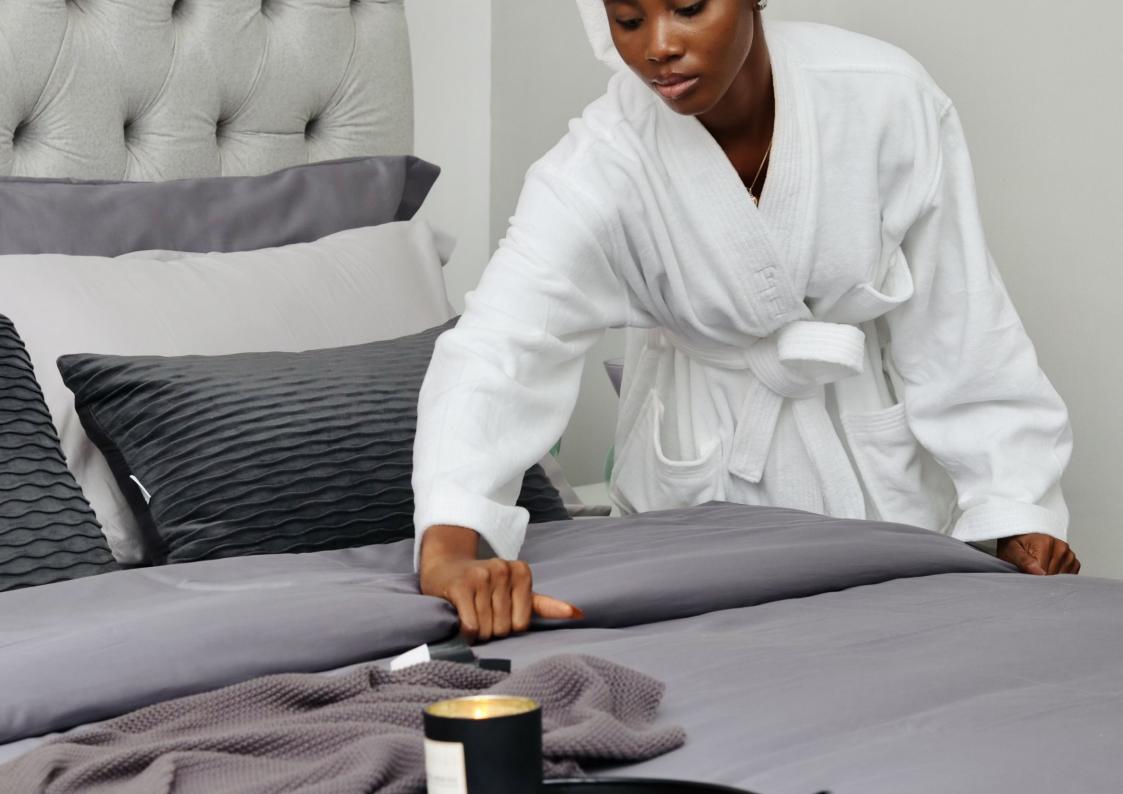

## Fluidé Goodnight set

- Slumber without boundaries.
- Carefully arranged and designed for the cool and stylish sleeper.
- It feels like laying on goose feathers. The silky texture can protect hair from breakage or knotting. It also helps to reduce facial or neck wrinkles.
- 100% silky-smooth and soft textured cotton.
- Includes: One duvet cover. One sheet. Four pillowcases. Good night monogram on pillowcases.
- Available colours: Almond Milk (white), Pewter (Grey), Iron (Grey), Blush Pink, Navy Blue, and Lavender, Sand, Stone, Ivory, Charcoal, and Sapphire

## Mr & Mrs Set

- For the perfect love story.
- Thoughtfully packed and made with love with lovers in mind, our Mr & Mrs set is designed to give and enhance a sense of togetherness and oneness. Includes: Six-piece bed linen set.
- MR & MRS monogram.
- Available colours: Almond Milk (white), Pewter (Grey), Iron (Grey), Blush Pink, Navy Blue, and Lavender, Sand, Stone, Ivory, Charcoal, and Sapphire