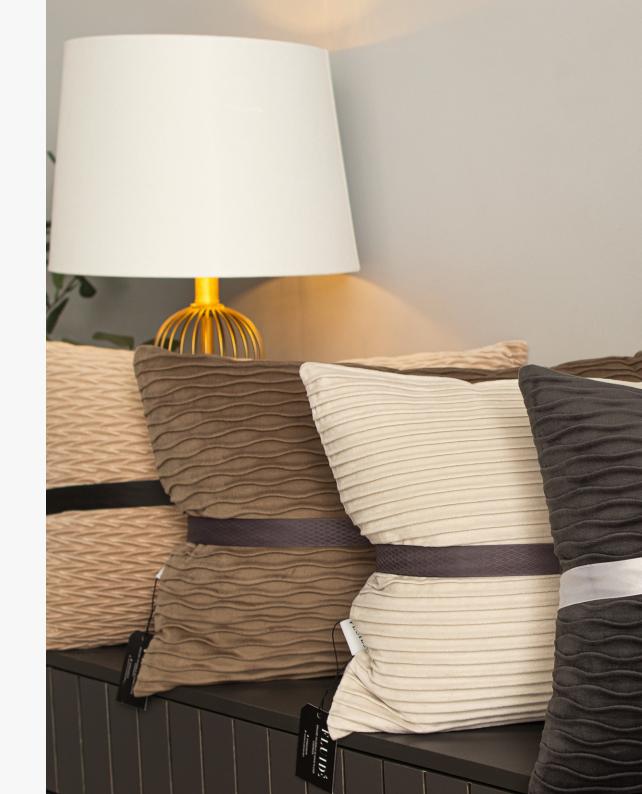

## Fluidé Lira

Beautify your space with extra comfort.

Our aesthetic throw pillows add an extra layer of comfort to your space. Lira is soft and gentle on the skin, so you can set them up on your couch, chairs, or bed to help you or your guests relax better.

Available colours: Beige, Creme, Ivory, Navy blue and Dark gre