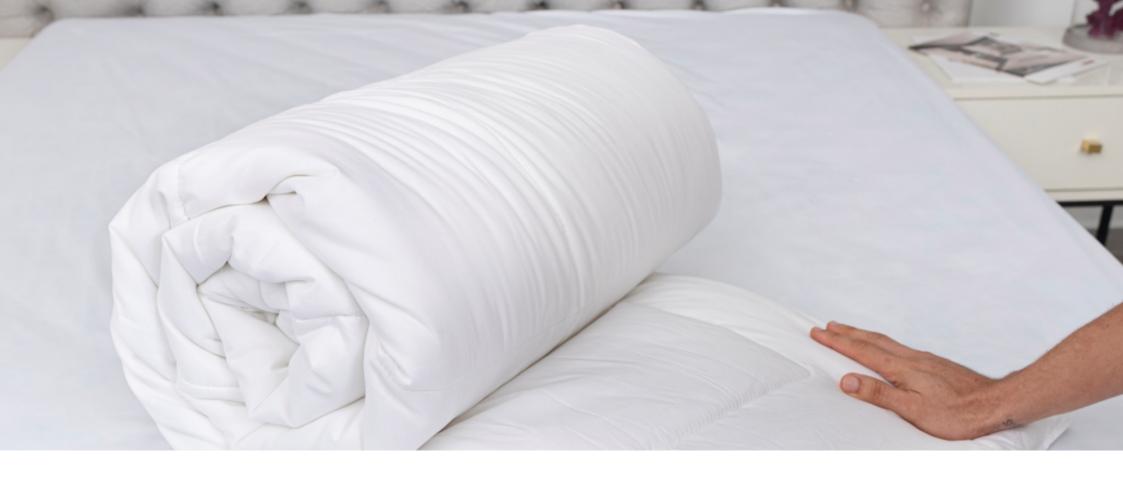

# Luxury Duvet

- Super-comfortable and fluffy all year round.
- Our thick yet soft and fluffy comforter is filled with soft 7D down alternative microfiber and has proper thickness forall seasons.
- It's perfect for cuddling and snuggling.
- Includes: Fluffy and lightweight all-season luxury duvet.
- Available colours: White