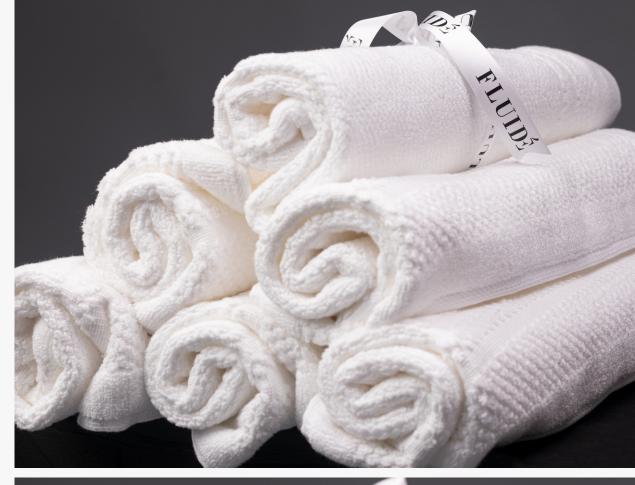

## Fluidé Elba (3 Pcs Bath Towel: Face, Hand, Body)

- Three good to be true.
- Wrap yourself in complete plushness in our super-absorbent 3pcs Turkish cotton made to enclose you in superior comfort and style.
- Includes: 100% Turkish towels (Hand, face, and body).
- Available colours: White, Black, Grey and Beige.