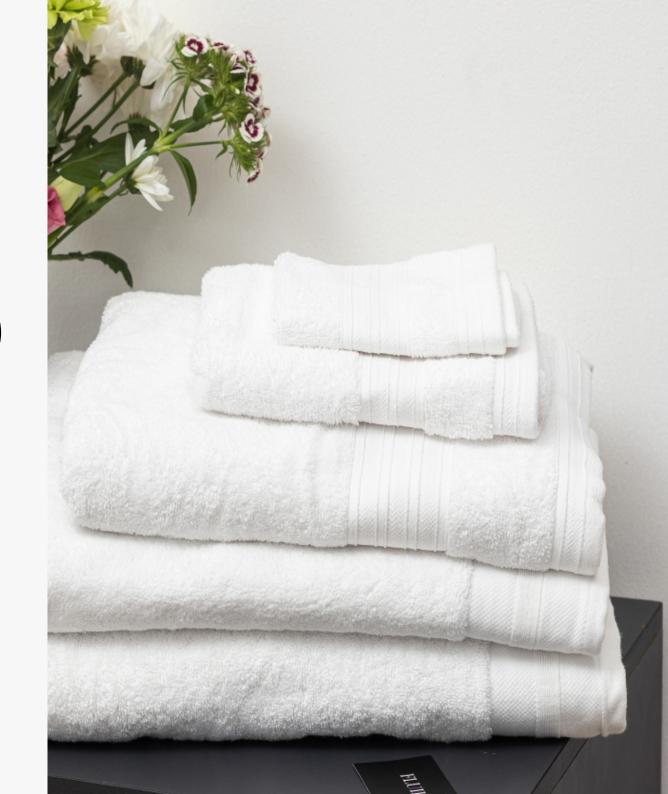

## Bath Towels (Siena x Elba)

Towel

## Fluidé Siena Bath Towel (Turkish Cotton)

- Softer, fluffier, and more absorbent.
- Enjoy the softness and super absorbency of our Siena towels made with long-staple cotton for the best bath experience.
- 100% Turkish cotton Includes: Turkish Cotton Siena
- Available colours: White, Army Green and Grey

Towel

## Fluidé Siena Bath Towel (Egyptian Cotton)

- Softer, fluffier, and more absorbent.
- Enjoy the softness and super absorbency of our Siena towels made with long-staple cotton for the best bath experience.
- 100% Turkish cotton Includes: Turkish Cotton Siena
- Available colours: White, Army Green and Grey

## Fluidé Elba (3 Pcs Bath Towel: Face, Hand, Body)

- Three good to be true.
- Wrap yourself in complete plushness in our super-absorbent 3pcs Turkish cotton made to enclose you in superior comfort and style.
- Includes: 100% Turkish towels (Hand, face, and body).
- Available colours: White, Black, Grey and Beige.