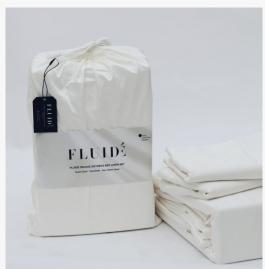

## Fluidé Essence Kit

- All-in-one package that sets the mood.
- Our essence kit is 100% organic cotton. It's a skin-friendly, breathable, and ultra-soft bedding package designed to help you create the right bedroom mood.
- Includes: One Duvet Cover. One Sheet. Four Pillowcases.
- Available colours: White, Sapphire, Blush Pink, Charcoal, Ivory, Stone, and Sand.

## Fluidé Deluxe Kit

- Uplift your senses & ease into restful nights.
- Get quality sleep and uplift your senses with our 450TC 100% long-staple,
- silky-smooth and super-soft Egyptian cotton sheets.
- Includes: One Duvet Cover. One Flat Breathable Sheet. Four Pillowcases.
- Available colours: Almond Milk (white), Pewter (Grey), Iron (Grey), Blush Pink, Navy Blue, and Lavender.