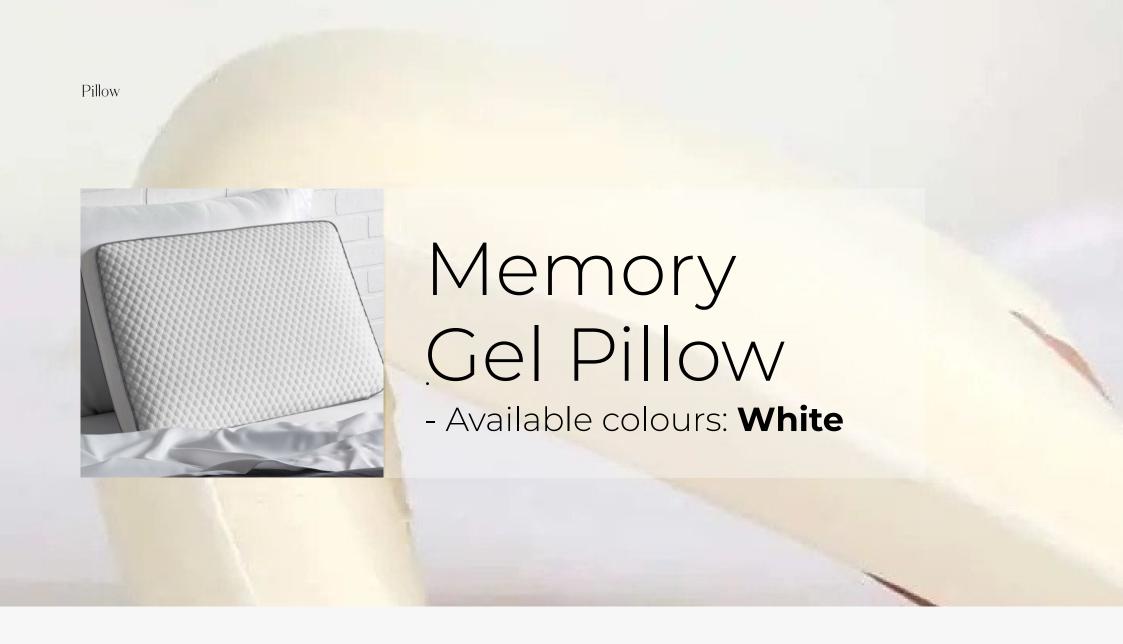

- Tailored for the perfect sleep
- Made of superior quality to support the natural curve of your spine.
- Our Memory Gel Pillow contains temperature-regulating gel for more comfortable sleep conditions.
- They are tailored to give you the perfect sleep experience.
- Includes: 20 x 28 Memory Gel Pillow